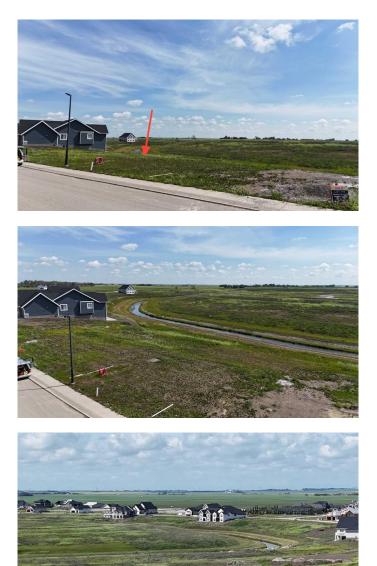

#### \$210,000

0 Bedroom, 0.00 Bathroom, Land on 0.15 Acres

Lakes of Muirfield, Lyalta, Alberta

Beautiful WALK OUT lot located in Lakes of Muirfield .With 56 FEET across the front AND 127 FEET DEEP , you can easily build an oversized 3 car garage and your perfect home with lots of yard to enjoy. Backing on to the canal, so giving you a nice backyard and then stunning views of the sunsets. This lot is fully serviced and situated in a golf course community only 20 minutes from Calgary, Airdrie and Chestermere. Choose your own builder and there is not a building commitment.

## Exterior

Lot Description Back Yard, Creek/River/Stream/Pond, Near Golf Course