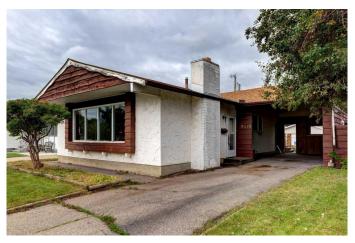

# **\$579,900 - 9519 Academy Drive Se, Calgary**

MLS® #A2239551

## \$579,900

4 Bedroom, 2.00 Bathroom, 1,066 sqft Residential on 0.14 Acres

Acadia, Calgary, Alberta

Great Opportunity to own this 4 bedroom bungalow in Desirable Acadia Area. This is a ideal home to Renovate. The main floor features 3 bedrooms, large living / dining room with a fireplace and a 5 piece bath. The rear bedroom has patio door to the deck. Lower level features lots of room, currently has a bedroom, large recreation room, a 3 piece bath and lots of storage. Carport with attached shed, Large South Facing rear lot with a back lane Fenced yard, Steps to the school and playground. Great potential, Good Neighbourhood. Lots of shopping, very central location to main roads and close to downtown. Desirable location.