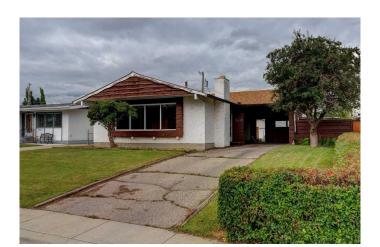

# **\$579,900 - 9519 Academy Drive Se, Calgary**

MLS® #A2239551

## \$579,900

4 Bedroom, 2.00 Bathroom, 1,066 sqft Residential on 0.14 Acres

Acadia, Calgary, Alberta

Great Opportunity to own this 4 bedroom bungalow in Desirable Acadia Area. This is a ideal home to Renovate. The main floor features 3 bedrooms, large living / dining room with a fireplace and a 5 piece bath. The rear bedroom has patio door to the deck. Lower level features lots of room, currently has a bedroom, large recreation room, a 3 piece bath and lots of storage. Carport with attached shed, Large South Facing rear lot with a back lane Fenced yard, Steps to the school and playground. Great potential, Good Neighbourhood. Lots of shopping, very central location to main roads and close to downtown. Desirable location.