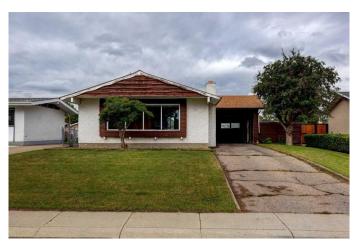

# **\$579,900 - 9519 Academy Drive Se, Calgary**

MLS® #A2239551

## \$579,900

4 Bedroom, 2.00 Bathroom, 1,066 sqft Residential on 0.14 Acres

Acadia, Calgary, Alberta

Great Opportunity to own this 4 bedroom bungalow in Desirable Acadia Area. This is a ideal home to Renovate. The main floor features 3 bedrooms, large living / dining room with a fireplace and a 5 piece bath. The rear bedroom has patio door to the deck. Lower level features lots of room, currently has a bedroom, large recreation room, a 3 piece bath and lots of storage. Carport with attached shed, Large South Facing rear lot with a back lane Fenced yard, Steps to the school and playground. Great potential, Good Neighbourhood. Lots of shopping, very central location to main roads and close to downtown. Desirable location.