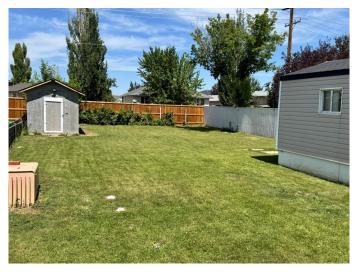

## \$54,900

3 Bedroom, 1.00 Bathroom, 784 sqft Mobile on 0.00 Acres

SE Southridge, Medicine Hat, Alberta

Clean and affordable property with plenty of yard space!! Plenty of upgrades have been completed. Immediate possession is available