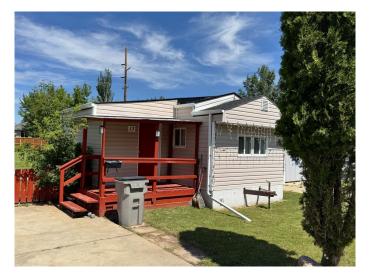

## \$54,900

3 Bedroom, 1.00 Bathroom, 784 sqft Mobile on 0.00 Acres

SE Southridge, Medicine Hat, Alberta

Clean and affordable property with plenty of yard space!! Plenty of upgrades have been completed. Immediate possession is available

Built in 1972

#### **Essential Information**

| MLS® #         | A2239442                |
|----------------|-------------------------|
| Price          | \$54,900                |
| Bedrooms       | 3                       |
| Bathrooms      | 1.00                    |
| Full Baths     | 1                       |
| Square Footage | 784                     |
| Acres          | 0.00                    |
| Year Built     | 1972                    |
| Туре           | Mobile                  |
| Sub-Type       | Mobile                  |
| Style          | Single Wide Mobile Home |
| Status         | Active                  |