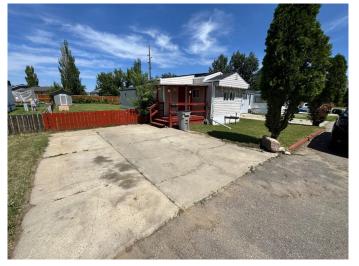

## \$54,900

3 Bedroom, 1.00 Bathroom, 784 sqft Mobile on 0.00 Acres

SE Southridge, Medicine Hat, Alberta

Clean and affordable property with plenty of yard space!! Plenty of upgrades have been completed. Immediate possession is available

# Amenities

Parking Spaces 2

| Parking                | Parking Pad                  |  |
|------------------------|------------------------------|--|
| Interior               |                              |  |
| Appliances             | Electric Stove, Refrigerator |  |
| Heating                | Forced Air                   |  |
| Exterior               |                              |  |
| Roof                   | Asphalt Shingle              |  |
| Additional Information |                              |  |
| Date Listed            | July 16th, 2025              |  |
| Days on Market         | 2                            |  |