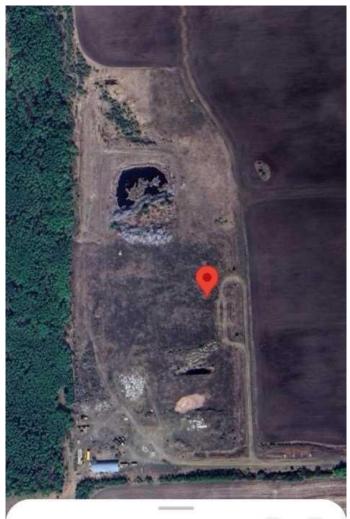

#### \$108,900

0 Bedroom, 0.00 Bathroom, Land on 3.76 Acres

NONE, Rural Peace No. 135, M.D. of, Alberta

2.42 acres of prime industrial land that is partially fenced and has power already supplied to the lot. This is a great opportunity if you are looking for that optimal location for your new building. Another plus of this area is the potential for the subdivision to grow as there are 20+ lots here with a rail way right of way already on title. The future development of this area is unknown but it already has the subdivision registered on title, lots sold and some are already utilized. This is a potential hot spot if the activity in the area picks up as many think it will. As well the parcel next to this one is for sale as well with 3.76 acres of land and power already here as well.

### **Essential Information**

| MLS® #    | A2239360        |
|-----------|-----------------|
| Price     | \$108,900       |
| Bathrooms | 0.00            |
| Acres     | 3.76            |
| Туре      | Land            |
| Sub-Type  | Industrial Land |
| Status    | Active          |