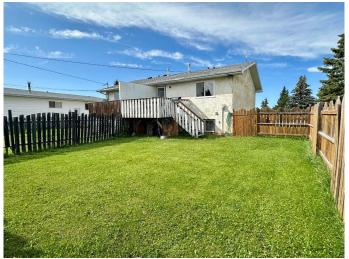

# \$157,900

3 Bedroom, 2.00 Bathroom, 637 sqft Residential on 0.10 Acres

NONE, Mayerthorpe, Alberta

Located on a nice paved road on Geinger Ave, in Mayerthorpe, within walking distance of the elementary school and downtown. This three-bedroom, bilevel home features bedrooms located on the lower level. Living room facing the front, north. A good-sized kitchen and dining area with a powder room at the back. Some furniture is included. The wood fence was recently replaced. This backyard also has alley parking. A perfect starter home or investment.

#### **Exterior**

Exterior Features Lighting, Private Yard

Lot Description Back Yard, Front Yard, Irregular Lot, Lawn

Roof Asphalt Shingle

Construction Mixed

Foundation Poured Concrete