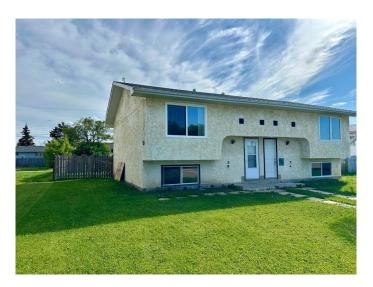

# \$157,900

3 Bedroom, 2.00 Bathroom, 637 sqft Residential on 0.10 Acres

NONE, Mayerthorpe, Alberta

Located on a nice paved road on Geinger Ave, in Mayerthorpe, within walking distance of the elementary school and downtown. This three-bedroom, bilevel home features bedrooms located on the lower level. Living room facing the front, north. A good-sized kitchen and dining area with a powder room at the back. Some furniture is included. The wood fence was recently replaced. This backyard also has alley parking. A perfect starter home or investment.

#### **Essential Information**

MLS® # A2239325 Price \$157,900

Bedrooms 3
Bathrooms 2.00
Full Baths 1
Half Baths 1

Square Footage 637
Acres 0.10
Year Built 1978

Type Residential

Sub-Type Semi Detached

Style Side by Side, Bi-Level

#### **Exterior**

Exterior Features Lighting, Private Yard

Lot Description Back Yard, Front Yard, Irregular Lot, Lawn

Roof Asphalt Shingle

Construction Mixed

Foundation Poured Concrete