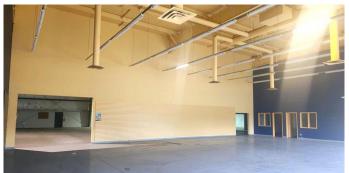

#### \$11

0 Bedroom, 0.00 Bathroom, Commercial on 0.00 Acres

Edgar Indus. Pk., Red Deer, Alberta

Located in the well-established Edgar Industrial Park, this 16,120 square foot industrial building offers a flexible layout ideal for warehousing, distribution, or light manufacturing. The property features two dock-level loading bays and two separate grade-level overhead doors, allowing for efficient shipping, receiving, and internal logistics. A fully paved and secured yard provides additional exterior functionality for storage and circulation. The interior includes five private offices and a reception area, with potential to incorporate a showroom depending on user requirements. Positioned with excellent access to major transportation routes, this property supports both local and regional logistics needs. Lease is structured as triple net, with additional rent estimated at \$3.41 per square foot.