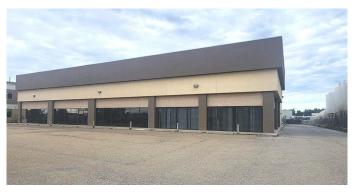

# \$11 - 8045 Edgar Industrial Crescent, Red Deer

MLS® #A2239084

#### \$11

0 Bedroom, 0.00 Bathroom, Commercial on 0.00 Acres

Edgar Indus. Pk., Red Deer, Alberta

Located in the well-established Edgar Industrial Park, this 16,120 square foot industrial building offers a flexible layout ideal for warehousing, distribution, or light manufacturing. The property features two dock-level loading bays and two separate grade-level overhead doors, allowing for efficient shipping, receiving, and internal logistics. A fully paved and secured yard provides additional exterior functionality for storage and circulation. The interior includes five private offices and a reception area, with potential to incorporate a showroom depending on user requirements. Positioned with excellent access to major transportation routes, this property supports both local and regional logistics needs. Lease is structured as triple net, with additional rent estimated at \$3.41 per square foot.