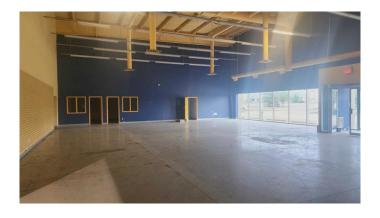

#### \$11

0 Bedroom, 0.00 Bathroom, Commercial on 0.00 Acres

Edgar Indus. Pk., Red Deer, Alberta

Located in the well-established Edgar Industrial Park, this 16,120 square foot industrial building offers a flexible layout ideal for warehousing, distribution, or light manufacturing. The property features two dock-level loading bays and two separate grade-level overhead doors, allowing for efficient shipping, receiving, and internal logistics. A fully paved and secured yard provides additional exterior functionality for storage and circulation. The interior includes five private offices and a reception area, with potential to incorporate a showroom depending on user requirements. Positioned with excellent access to major transportation routes, this property supports both local and regional logistics needs. Lease is structured as triple net, with additional rent estimated at \$3.41 per square foot.