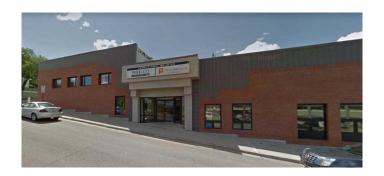

### \$1,000

0 Bedroom, 0.00 Bathroom, Commercial on 0.00 Acres

SE Hill, Medicine Hat, Alberta

Professional 660 sq. ft. office space for lease at 124 â€" 430 6 Ave SE, Medicine Hat, Alberta. Located in a quiet area on a corner lot, this unit includes two medium offices and one large office, suitable as a boardroom. Situated in a building with other professional tenants such as lawyers, doctors, and accountants. Additional rent is included in the lease and reconciled annually, with adjustments if needed. Ideal for a small professional practice.

# **Community Information**

Address 430 6 Avenue Se

Subdivision SE Hill

City Medicine Hat
County Medicine Hat

Province Alberta
Postal Code T1A 2S8