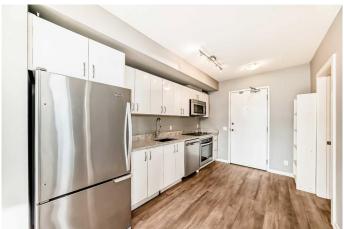

### \$250,000

2 Bedroom, 1.00 Bathroom, 440 sqft Residential on 0.00 Acres

Downtown East Village, Calgary, Alberta

Welcome to this wonderful 2-bedroom, 1-bath apartment nestled in the vibrant inner-city neighborhood of Downtown East Village. This open-concept unit features stylish flooring throughout. The spacious living room extends to an inviting balcony, perfect for relaxation while enjoying breathtaking city and river views. The modern kitchen is equipped with sleek cabinetry and appliances, while two sizable bedrooms are filled with natural light. A well-appointed bathroom completes this functional layout. For added convenience, underground bicycle storage is available. This apartment also offers a range of amenities, including a party room, fitness center, 24-hour security, a rooftop terrace, and more. Ideally located within walking distance of everything East Village has to offerâ€"Central Library, C-Train, Studio Bell & Arts Centre, Bow River Pathways, Real Canadian Superstore, and a variety of restaurants, coffee shops, and bars. Book your private showing today!

#### Interior

Interior Features See Remarks

Appliances Dishwasher, Electric Stove, Microwave Hood Fan, Washer/Dryer

Heating Baseboard

Cooling None