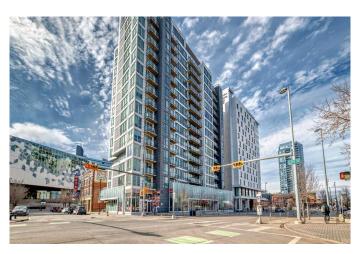

### \$250,000

2 Bedroom, 1.00 Bathroom, 440 sqft Residential on 0.00 Acres

Downtown East Village, Calgary, Alberta

Welcome to this wonderful 2-bedroom, 1-bath apartment nestled in the vibrant inner-city neighborhood of Downtown East Village. This open-concept unit features stylish flooring throughout. The spacious living room extends to an inviting balcony, perfect for relaxation while enjoying breathtaking city and river views. The modern kitchen is equipped with sleek cabinetry and appliances, while two sizable bedrooms are filled with natural light. A well-appointed bathroom completes this functional layout. For added convenience, underground bicycle storage is available. This apartment also offers a range of amenities, including a party room, fitness center, 24-hour security, a rooftop terrace, and more. Ideally located within walking distance of everything East Village has to offerâ€"Central Library, C-Train, Studio Bell & Arts Centre, Bow River Pathways, Real Canadian Superstore, and a variety of restaurants, coffee shops, and bars. Book your private showing today!

#### Interior

Interior Features See Remarks

Appliances Dishwasher, Electric Stove, Microwave Hood Fan, Washer/Dryer

Heating Baseboard

Cooling None