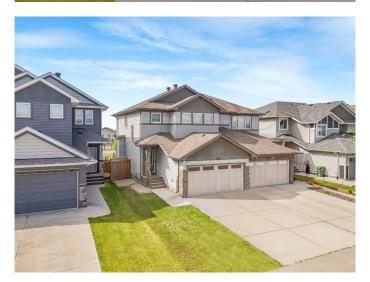

## \$449,900

3 Bedroom, 3.00 Bathroom, 1,610 sqft Residential on 0.09 Acres

Meadowview Park\_LEDU, Leduc, Alberta

Discover 958 Morris Way â€" a stylish and spacious half duplex offers 1,609 sq ft of beautifully designed living space, situated on an oversized lot backing directly onto a park. Step inside to a spacious foyer and be welcomed by 9-foot ceilings, an abundance of natural light, and elegant luxury vinyl plank flooring that flows throughout the main level. The modern island kitchen features stainless steel appliances, stone countertops, a generous corner pantry, and overlooks the inviting living room with a cozy gas fireplace. Just off the dining nook, step out onto the rear deck and enjoy your expansive backyard with raised garden beds and gate access to the park â€" perfect for family fun and outdoor entertaining.

#### **Exterior**

Exterior Features Garden, Playground

Lot Description Back Yard, Backs on to Park/Green Space, Landscaped, Environmental

Reserve

Roof Asphalt Shingle

Construction Vinyl Siding

Foundation Poured Concrete