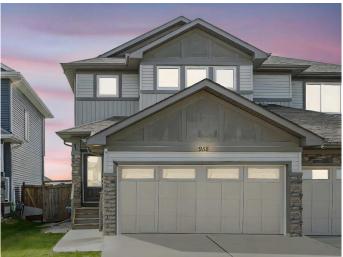

## \$449,900

3 Bedroom, 3.00 Bathroom, 1,610 sqft Residential on 0.09 Acres

Meadowview Park\_LEDU, Leduc, Alberta

Discover 958 Morris Way â€" a stylish and spacious half duplex offers 1,609 sq ft of beautifully designed living space, situated on an oversized lot backing directly onto a park. Step inside to a spacious foyer and be welcomed by 9-foot ceilings, an abundance of natural light, and elegant luxury vinyl plank flooring that flows throughout the main level. The modern island kitchen features stainless steel appliances, stone countertops, a generous corner pantry, and overlooks the inviting living room with a cozy gas fireplace. Just off the dining nook, step out onto the rear deck and enjoy your expansive backyard with raised garden beds and gate access to the park â€" perfect for family fun and outdoor entertaining.

#### **Exterior**

Exterior Features Garden, Playground

Lot Description Back Yard, Backs on to Park/Green Space, Landscaped, Environmental

Reserve

Roof Asphalt Shingle

Construction Vinyl Siding

Foundation Poured Concrete