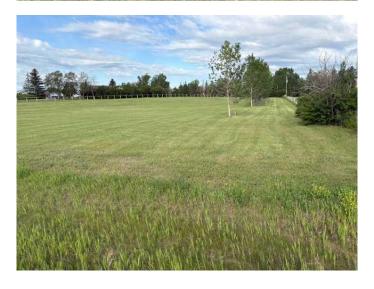

### \$498,400

0 Bedroom, 0.00 Bathroom, Land on 1.84 Acres

NONE, Rural Rocky View County, Alberta

Manicured 1.84 acre residential lot that is fully subdivided and ready to build on for your Home and Shop! Start now and move in for Christmas ...... Exceptional ..... Exceptional...... location South of Shepherd. North of Highway 22X and East of Stoney Trail. Drilled well plus natural gas and power to the property line. Words alone can't describe the location and setting .... like living in the City but all the life, peace and quiet of the Country!! Drive by to preview but Do Not miss out on this investment plus lifestyle... OPPORTUNITY!!