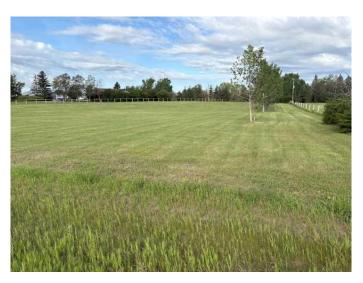

### \$498,400

0 Bedroom, 0.00 Bathroom, Land on 1.84 Acres

NONE, Rural Rocky View County, Alberta

Manicured 1.84 acre residential lot that is fully subdivided and ready to build on for your Home and Shop! Start now and move in for Christmas ...... Exceptional ..... Exceptional...... location South of Shepherd. North of Highway 22X and East of Stoney Trail. Drilled well plus natural gas and power to the property line. Words alone can't describe the location and setting .... like living in the City but all the life, peace and quiet of the Country!! Drive by to preview but Do Not miss out on this investment plus lifestyle... OPPORTUNITY!!