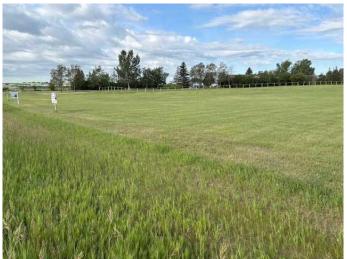

### \$498,400

0 Bedroom, 0.00 Bathroom, Land on 1.84 Acres

NONE, Rural Rocky View County, Alberta

Manicured 1.84 acre residential lot that is fully subdivided and ready to build on for your Home and Shop! Start now and move in for Christmas ...... Exceptional ..... Exceptional...... location South of Shepherd. North of Highway 22X and East of Stoney Trail. Drilled well plus natural gas and power to the property line. Words alone can't describe the location and setting .... like living in the City but all the life, peace and quiet of the Country!! Drive by to preview but Do Not miss out on this investment plus lifestyle... OPPORTUNITY!!