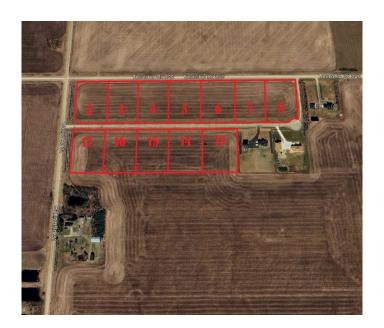

# \$99,900 - No. 17 Honey Lane Estates, Rural Fairview No. 136, M.D. of

MLS® #A2237197

### \$99,900

0 Bedroom, 0.00 Bathroom, Land on 2.92 Acres

NONE, Rural Fairview No. 136, M.D. of, Alberta

Discover your dream homesite! This stunning, almost 3-acre parcel offers unparalleled potential. Enjoy breathtaking views and a prime location just 1 mile from Fairview. Benefit from modern infrastructure: power and natural gas at the property line, water co-op hookup available, and sewage approved for field/mound systems. Plus, enjoy the convenience of a paved access road and streetlights. Excellent drainage ensures lasting value. Build your future here! Call Your Realtor and make your dream a reality today!

## **Community Information**

Address No. 17 Honey Lane Estates

Land

Active

Subdivision NONE

City Rural Fairview No. 136, M.D. of

Fairview No. 136, M.D. of County

Province Alberta
Postal Code T0H 1L0