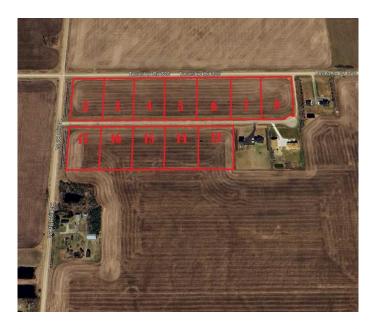

### \$99,900

0 Bedroom, 0.00 Bathroom, Land on 2.92 Acres

NONE, Rural Fairview No. 136, M.D. of, Alberta

Discover your dream homesite! This stunning, almost 3-acre parcel offers unparalleled potential. Enjoy breathtaking views and a prime location just 1 mile from Fairview. Benefit from modern infrastructure: power and natural gas at the property line, water co-op hookup available, and sewage approved for field/mound systems. Plus, enjoy the convenience of a paved access road and streetlights. Excellent drainage ensures lasting value. Build your future here! Call Your Realtor and make your dream a reality today!