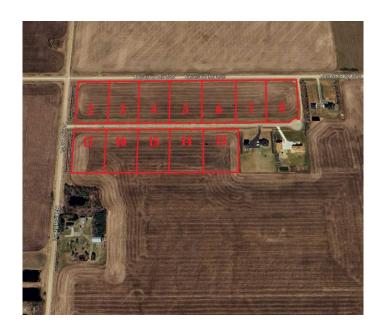

# \$99,900 - No. 15 Honey Lane Estates, Rural Fairview No. 136, M.D. of

MLS® #A2237189

### \$99,900

0 Bedroom, 0.00 Bathroom, Land on 2.92 Acres

NONE, Rural Fairview No. 136, M.D. of, Alberta

Discover your dream homesite! This stunning, almost 3-acre parcel offers unparalleled potential. Enjoy breathtaking views and a prime location just 1 mile from Fairview. Benefit from modern infrastructure: power and natural gas at the property line, water co-op hookup available, and sewage approved for field/mound systems. Plus, enjoy the convenience of a paved access road and streetlights. Excellent drainage ensures lasting value. Build your future here! Call Your Realtor and make your dream a reality today!

## **Community Information**

Address No. 15 Honey Lane Estates

Subdivision NONE

City Rural Fairview No. 136, M.D. of

County Fairview No. 136, M.D. of

Province Alberta
Postal Code T0H 1L0