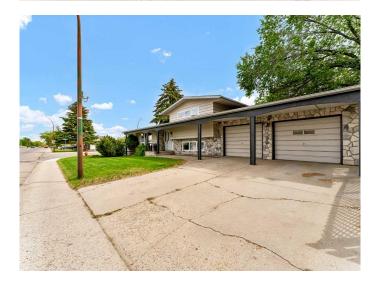

## \$399,000

4 Bedroom, 3.00 Bathroom, 1,158 sqft Residential on 0.18 Acres

Northeast Crescent Heights, Medicine Hat, Alberta

Beautifully refreshed and move-in ready, this spacious four-level split offers a fantastic blend of functionality, comfort, and style. With 4 bedrooms, multiple living areas, and a double attached garage, this home has room to growâ€"whether you're a busy family or simply need flexible living space. Step inside to find an inviting main level with a bright front living room, open dining space, and a freshly updated kitchen featuring newly painted cabinets, modern hardware, a sleek new backsplash, and brand-new appliances. Your Dining area leads you directly to your backyard, making it easy to entertain indoors and out. Upstairs, you'll find two generous bedrooms: a primary suite with a private 2-piece ensuite and a full 4-piece bathroom. Both bathrooms have been updated with new toilets, fixtures, and fresh finishes. The first lower level includes a cozy second living area, an additional 4-piece bathroom, and another bedroom - perfect for a home office or guest room. On the lowest level, you'll find a fourth bedroom, an ample rec space (ideal for a games area), and the utility/laundry room. This home has seen extensive updates in the last year, including: New central A/C, New flooring and baseboards, Fresh paint in every room, Updated light fixtures, faucets, hinges, and door hardware, New window coverings, new toilets, Furnace and Duct cleaning completed, New garage lights, front door handle, exterior lighting, and stylish new house numbers.

#### **Amenities**

Parking Spaces 4

Parking Double Garage Attached

# of Garages 2