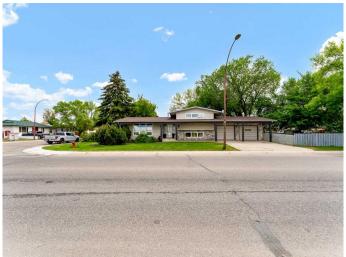

## \$399,000

4 Bedroom, 3.00 Bathroom, 1,158 sqft Residential on 0.18 Acres

Northeast Crescent Heights, Medicine Hat, Alberta

Beautifully refreshed and move-in ready, this spacious four-level split offers a fantastic blend of functionality, comfort, and style. With 4 bedrooms, multiple living areas, and a double attached garage, this home has room to growâ€"whether you're a busy family or simply need flexible living space. Step inside to find an inviting main level with a bright front living room, open dining space, and a freshly updated kitchen featuring newly painted cabinets, modern hardware, a sleek new backsplash, and brand-new appliances. Your Dining area leads you directly to your backyard, making it easy to entertain indoors and out. Upstairs, you'll find two generous bedrooms: a primary suite with a private 2-piece ensuite and a full 4-piece bathroom. Both bathrooms have been updated with new toilets, fixtures, and fresh finishes. The first lower level includes a cozy second living area, an additional 4-piece bathroom, and another bedroom - perfect for a home office or guest room. On the lowest level, you'll find a fourth bedroom, an ample rec space (ideal for a games area), and the utility/laundry room. This home has seen extensive updates in the last year, including: New central A/C, New flooring and baseboards, Fresh paint in every room, Updated light fixtures, faucets, hinges, and door hardware, New window coverings, new toilets, Furnace and Duct cleaning completed, New garage lights, front door handle, exterior lighting, and stylish new house numbers.

Located in a mature neighbourhood with great natural light from its north-facing front and sunny backyard, this home is full of thoughtful updates and truly turn-key. All that's left is to move in and enjoy! Average utilities are \$315/month.