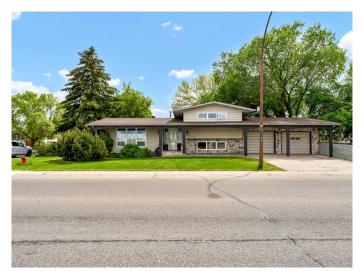

## \$399,000

4 Bedroom, 3.00 Bathroom, 1,158 sqft Residential on 0.18 Acres

Northeast Crescent Heights, Medicine Hat, Alberta

Beautifully refreshed and move-in ready, this spacious four-level split offers a fantastic blend of functionality, comfort, and style. With 4 bedrooms, multiple living areas, and a double attached garage, this home has room to growâ€"whether you're a busy family or simply need flexible living space. Step inside to find an inviting main level with a bright front living room, open dining space, and a freshly updated kitchen featuring newly painted cabinets, modern hardware, a sleek new backsplash, and brand-new appliances. Your Dining area leads you directly to your backyard, making it easy to entertain indoors and out. Upstairs, you'll find two generous bedrooms: a primary suite with a private 2-piece ensuite and a full 4-piece bathroom. Both bathrooms have been updated with new toilets, fixtures, and fresh finishes. The first lower level includes a cozy second living area, an additional 4-piece bathroom, and another bedroom - perfect for a home office or guest room. On the lowest level, you'll find a fourth bedroom, an ample rec space (ideal for a games area), and the utility/laundry room. This home has seen extensive updates in the last year, including: New central A/C, New flooring and baseboards, Fresh paint in every room, Updated light fixtures, faucets, hinges, and door hardware, New window coverings, new toilets, Furnace and Duct cleaning completed, New garage lights, front door handle, exterior lighting, and stylish new house numbers.

Located in a mature neighbourhood with great natural light from its north-facing front and sunny backyard, this home is full of thoughtful updates and truly turn-key. All that's left is to move in and enjoy! Average utilities are \$315/month.