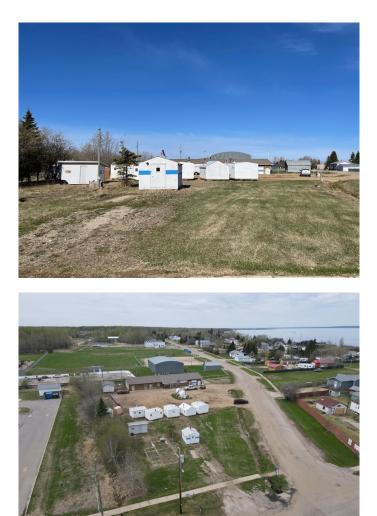

#### NONE, Joussard, Alberta

Prime .24 acre serviced lot on Joussard's Lakeshore Drive! This exceptional property offers the best of both worlds with its Hamlet Mixed Use zoning, perfect for either a cozy cabin retreat or a bustling commercial business. All essential services, including water and municipal sewer, are already in place. Enjoy quick access to the beautiful Lesser Slave Lake and the convenience of being close to the Joussard School. Invest in your future – call, text, or email today!

## **Additional Information**

| Date Listed    | July 3rd, 2025   |
|----------------|------------------|
| Days on Market | 73               |
| Zoning         | Hamlet Mixed Use |