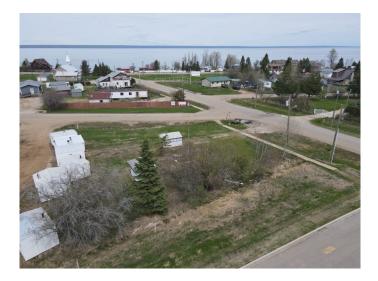

#### NONE, Joussard, Alberta

Prime .24 acre serviced lot on Joussard's Lakeshore Drive! This exceptional property offers the best of both worlds with its Hamlet Mixed Use zoning, perfect for either a cozy cabin retreat or a bustling commercial business. All essential services, including water and municipal sewer, are already in place. Enjoy quick access to the beautiful Lesser Slave Lake and the convenience of being close to the Joussard School. Invest in your future – call, text, or email today!

## **Additional Information**

| Date Listed    | July 3rd, 2025   |
|----------------|------------------|
| Days on Market | 73               |
| Zoning         | Hamlet Mixed Use |