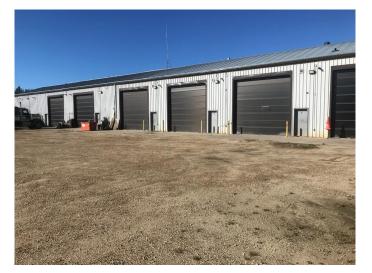

### \$1,500

0 Bedroom, 0.00 Bathroom, Commercial on 0.00 Acres

NONE, Whitecourt, Alberta

THIS SHOP IS AVAILABLE NOW, THE BAY MEASURES 44' DEEP AND 24'WIDE. SMALL OFFICE AND WASHROOM ATTACHED. THE OVERHEAD DOOR IS 15' 5" HIGH OUTSIDE MEASUREMENT. BASE RENT INCLUDES THE PROPERTY TAX , TENANT RESPONSIBLE FOR ALL UTILITIES AND INSURANCE COSTS.