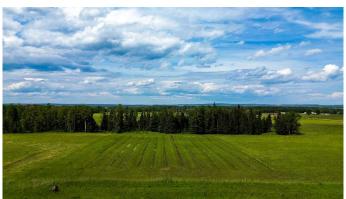

#### \$550,000

0 Bedroom, 0.00 Bathroom, Agri-Business on 80.06 Acres

NONE, Rural Clearwater County, Alberta

Check out this 80 acres with it's very own apple orchard! This parcel of land is a nice mix of pasture land, mature spruce trees with a private building site, and a small orchard with approximately 1000 dwarf apple trees (1-3 years old). Perimeter fenced as well as wildlife fencing around the orchard. The land has been very successfully managed as part of the intensive rotational grazing set up with the balance of the half sections.