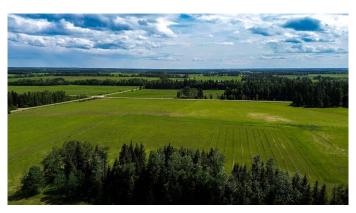

#### \$550,000

0 Bedroom, 0.00 Bathroom, Agri-Business on 80.06 Acres

NONE, Rural Clearwater County, Alberta

Check out this 80 acres with it's very own apple orchard! This parcel of land is a nice mix of pasture land, mature spruce trees with a private building site, and a small orchard with approximately 1000 dwarf apple trees (1-3 years old). Perimeter fenced as well as wildlife fencing around the orchard. The land has been very successfully managed as part of the intensive rotational grazing set up with the balance of the half sections.