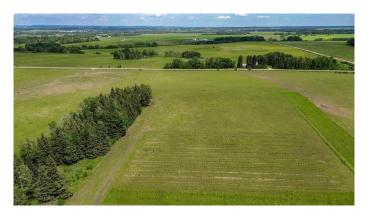

#### \$550,000

0 Bedroom, 0.00 Bathroom, Agri-Business on 80.06 Acres

NONE, Rural Clearwater County, Alberta

Check out this 80 acres with it's very own apple orchard! This parcel of land is a nice mix of pasture land, mature spruce trees with a private building site, and a small orchard with approximately 1000 dwarf apple trees (1-3 years old). Perimeter fenced as well as wildlife fencing around the orchard. The land has been very successfully managed as part of the intensive rotational grazing set up with the balance of the half sections.