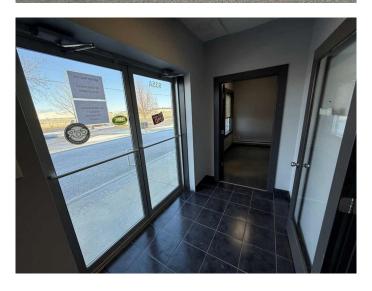

The customer entrance opens to a finished reception area with two private offices, one of which leads to the shop, great for a shop manager or foreman's office. The unit features two bathrooms, one in the office and one in the shop. The Office area has a forced air furnace, air conditioning, and an electric hot water tank.