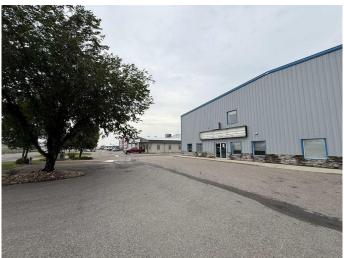

### \$11

0 Bedroom, 0.00 Bathroom, Commercial on 1.47 Acres

Churchill Industrial Park, Lethbridge, Alberta

This industrial unit is located centrally in the Churchill Industrial Park across from the Lethbridge Sports Park (rugby club) with access to 9th Avenue North via 36th Street North. The unit has street frontage along 36th Street North with a customer entrance, lightbox signage, and ample customer parking. The site is fully fenced and gated, with fob access after-hours; some yard space alongside the north side unit is available for the tenant's use.