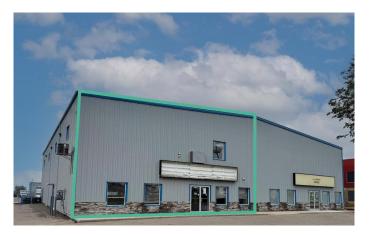

### \$11

0 Bedroom, 0.00 Bathroom, Commercial on 1.47 Acres

Churchill Industrial Park, Lethbridge, Alberta

This industrial unit is located centrally in the Churchill Industrial Park across from the Lethbridge Sports Park (rugby club) with access to 9th Avenue North via 36th Street North. The unit has street frontage along 36th Street North with a customer entrance, lightbox signage, and ample customer parking. The site is fully fenced and gated, with fob access after-hours; some yard space alongside the north side unit is available for the tenant's use.

# **\$11 - 1, 935 36 Street N, Lethbridge**

MLS® #A2236410