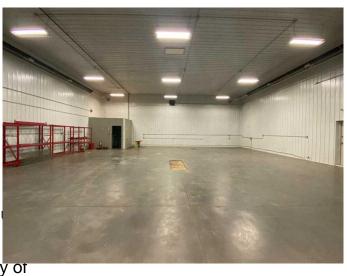

## \$10

0 Bedroom, 0.00 Bathroom, Commercial on 0.00 Acres

Devonian Business Park, Rural Vermilion River, County of, Alberta

Well-maintained 3,000 square foot industrial space, ideal for a wide range of business operations. Clean, functional, and ready for immediate use, this versatile property is a great fit whether you're launching a new venture or expanding an existing one. With flexible layout options and a prime location, it's a smart choice for businesses looking for reliability, convenience, and room to grow.