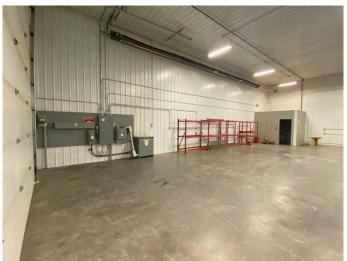

## \$10

0 Bedroom, 0.00 Bathroom, Commercial on 0.00 Acres

Devonian Business Park, Rural Vermilion River, County of, Alberta

Well-maintained 3,000 square foot industrial space, ideal for a wide range of business operations. Clean, functional, and ready for immediate use, this versatile property is a great fit whether you're launching a new venture or expanding an existing one. With flexible layout options and a prime location, it's a smart choice for businesses looking for reliability, convenience, and room to grow.