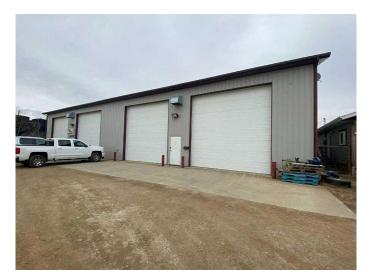

## \$10

0 Bedroom, 0.00 Bathroom, Commercial on 0.00 Acres

Devonian Business Park, Rural Vermilion River, County of, Alberta

Well-maintained 3,000 square foot industrial space, ideal for a wide range of business operations. Clean, functional, and ready for immediate use, this versatile property is a great fit whether you're launching a new venture or expanding an existing one. With flexible layout options and a prime location, it's a smart choice for businesses looking for reliability, convenience, and room to grow.