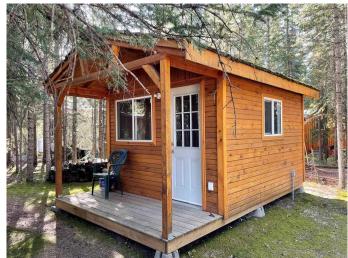

## \$214,900

0 Bedroom, 0.00 Bathroom, Land on 0.23 Acres

NONE, Sundre, Alberta

This exceptional offering includes two adjacent titled lotsâ€"each approximately 5,000 sq. ft.â€"in the sought-after gated community of Riverside along the Red Deer River in Sundre. Whether you're dreaming of a shared family retreat, extra privacy, or a smart investment, this is a rare chance to own side-by-side recreational properties that truly feel like your own private oasis. Lot 111 features a 29' 2004 Jay Flight trailer with two sets of bunk beds, a pull-out, and two bedroomsâ€"comfortably sleeping 8â€"plus a large tool shed and a well-maintained outdoor space. The efficient kitchen and large windows flood the interior with natural light, while the comfy furniture makes it ready for you to simply unpack and relax. Enjoy mornings on the huge, covered deck, the perfect spot for coffee, or gather around the fire pit in the evening for marshmallows and stories. Lot 112 offers a 36' 2004 Montana Fifth Wheel trailer and a spacious 10x12 bunkhouse that is perfect for guests or grandkids, as well as a generous yard that feels a little like Narnia the moment you step foot in it. There is an absolutely gorgeous area for outdoor entertaining, reading your favorite book, or simply soaking up nature in your new getaway retreat. Riverside is a gated community with seasonal town water and sewer, and everything is walking distanceâ€"just a short stroll to shops, restaurants, and many other amenities the town of Sundre has to offer. Additional facilities include a clubhouse.