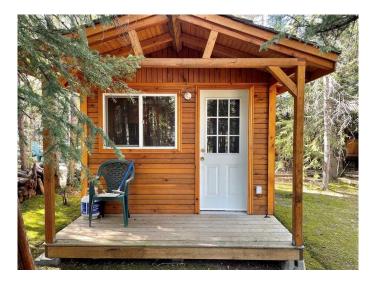

## \$214,900

0 Bedroom, 0.00 Bathroom, Land on 0.23 Acres

NONE, Sundre, Alberta

This exceptional offering includes two adjacent titled lotsâ€"each approximately 5,000 sq. ft.â€"in the sought-after gated community of Riverside along the Red Deer River in Sundre. Whether you're dreaming of a shared family retreat, extra privacy, or a smart investment, this is a rare chance to own side-by-side recreational properties that truly feel like your own private oasis. Lot 111 features a 29' 2004 Jay Flight trailer with two sets of bunk beds, a pull-out, and two bedroomsâ€"comfortably sleeping 8â€"plus a large tool shed and a well-maintained outdoor space. The efficient kitchen and large windows flood the interior with natural light, while the comfy furniture makes it ready for you to simply unpack and relax. Enjoy mornings on the huge, covered deck, the perfect spot for coffee, or gather around the fire pit in the evening for marshmallows and stories. Lot 112 offers a 36' 2004 Montana Fifth Wheel trailer and a spacious 10x12 bunkhouse that is perfect for guests or grandkids, as well as a generous yard that feels a little like Narnia the moment you step foot in it. There is an absolutely gorgeous area for outdoor entertaining, reading your favorite book, or simply soaking up nature in your new getaway retreat. Riverside is a gated community with seasonal town water and sewer, and everything is walking distanceâ€"just a short stroll to shops, restaurants, and many other amenities the town of Sundre has to offer. Additional facilities include a clubhouse.