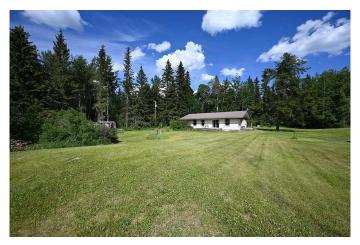

### \$138,000

3 Bedroom, 2.00 Bathroom, 1,600 sqft Residential on 6.20 Acres

NONE, Rural Athabasca County, Alberta

Affordable acreage in Athabasca County!! Situated north of Athabasca on paved Highway 813, this 6.2 acre property offers tons of potential and no gravel roads. The 3 bedroom, 2 bathroom home is a fixer upper, but has a solid layout, perfect for someone looking to build equity. Treed from the highway for added privacy, you do share a driveway with the neighbor for that added sense of security. Full services including a well complete this property. A great opportunity to own a piece of the country at an affordable price.

#### **Essential Information**

MLS® # A2235936 Price \$138,000

Bedrooms 3
Bathrooms 2.00
Full Baths 2

Square Footage 1,600 Acres 6.20 Year Built 1978

Type Residential Sub-Type Detached

Style Acreage with Residence, Bungalow

#### **Exterior**

Exterior Features None

Lot Description Front Yard, Lawn

Roof Metal

Construction Wood Frame
Foundation Perimeter Wall