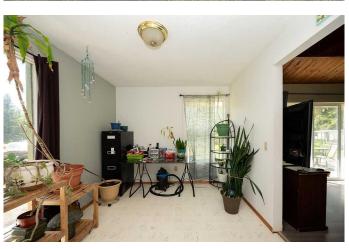

#### Interior

Interior Features Laminate Counters, Vaulted Ceiling(s)

Appliances Built-In Oven, Dryer, Refrigerator, Washer, Built-In Range

Heating Forced Air, Natural Gas

Cooling None
Has Basement Yes

Basement Partial, Unfinished