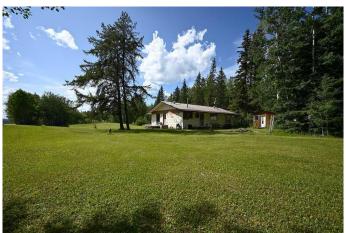

### \$138,000

3 Bedroom, 2.00 Bathroom, 1,600 sqft Residential on 6.20 Acres

NONE, Rural Athabasca County, Alberta

Affordable acreage in Athabasca County!! Situated north of Athabasca on paved Highway 813, this 6.2 acre property offers tons of potential and no gravel roads. The 3 bedroom, 2 bathroom home is a fixer upper, but has a solid layout, perfect for someone looking to build equity. Treed from the highway for added privacy, you do share a driveway with the neighbor for that added sense of security. Full services including a well complete this property. A great opportunity to own a piece of the country at an affordable price.

#### **Essential Information**

MLS® # A2235936 Price \$138,000

Bedrooms 3
Bathrooms 2.00
Full Baths 2

Square Footage 1,600 Acres 6.20 Year Built 1978

Type Residential Sub-Type Detached

Style Acreage with Residence, Bungalow