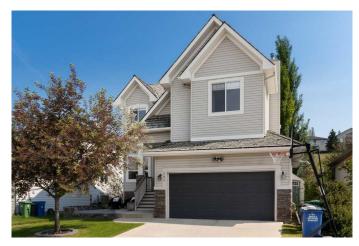

# \$799,000

5 Bedroom, 4.00 Bathroom, 2,028 sqft Residential on 0.15 Acres

GlenEagles, Cochrane, Alberta

Nestled in the heart of the family-friendly community of Gleneagles, backing onto a natural green space with oversized deck, this spacious family home with 4 bedrooms up is the perfect place for creating lasting memories as your family grows. Step inside and discover an open floor plan that has been thoughtfully updated with family & pet friendly hardwood floors, beautiful granite, updated appliances, stylish and airy - open shelving, eye catching backsplash and overhead fan. The cozy living room hosts a beautiful hybrid wood-burning fireplace with a gas option allowing you to enjoy the ambiance of a wood fire with the convenience of gas. Large windows throughout the main floor provide plenty of natural light and great views of the backyard and the expansive natural green space beyond. A front den, convenient laundry room located within the large, boot room with built in lockers just off the garage, heated with gas radiant heater and a 2-piece powder room complete this level. Upstairs, all four bedrooms are generously sized, ensuring everyone has their own space. The primary bedroom offers a quiet retreat, boasting a large soaker tub and separate shower in the ensuite and a walk-in closet. Beautiful mountain views can be seen from the two west facing rooms. The lower development offers even more space for family enjoyment with a large rec room/games room, 5th bedroom, and a 3-piece bath all kept toasty warm with a second fireplace. Enjoy the generous, sunny west facing front patio or

## **Essential Information**

MLS® # A2234676 Price \$799,000

Bedrooms 5

Bathrooms 4.00

Full Baths 3
Half Baths 1

Square Footage 2,028
Acres 0.15
Year Built 2002

Type Residential Sub-Type Detached

Style 2 Storey