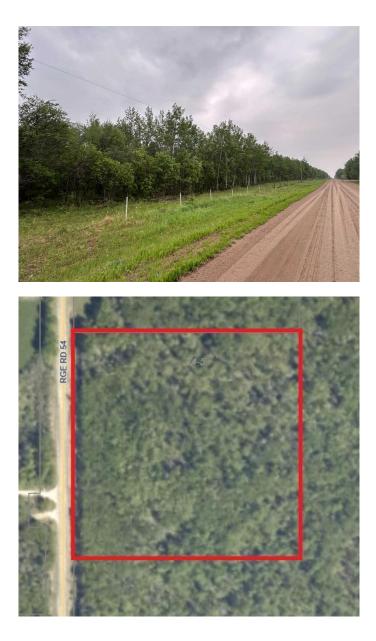

### \$219,900

0 Bedroom, 0.00 Bathroom, Land on 10.00 Acres

NONE, Rural Grande Prairie No. 1, County of, Alberta

TREED 10 acres Zoned CR5 just North of Sexsmith. This parcel offer so much potential. You will be starting off with 10 acres of treed land that is surrounded by a fenced perimeter. You will be left with the opportunity to develop and design your dream home and property. Call your favorite agent to view and for more details.