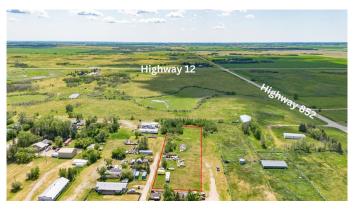

## \$50,000

0 Bedroom, 0.00 Bathroom, Land on 1.19 Acres

NONE, Gadsby, Alberta

Industrial Land Near Stettler – Endless
Possibilities Await
Situated just 19 km east of Stettler, this
expansive 1+ acre parcel offers great access
to major highways—Highway 12 and Highway
852—making it an ideal location for
businesses seeking to be close to major
routes.

## Key Features:

Zoning: Currently designated as Hamlet Industrial, allowing for a variety of industrial uses.

Utilities: All essential services are available at the property line, streamlining development efforts.

Access: Excellent highway connectivity ensures easy transportation and logistics.