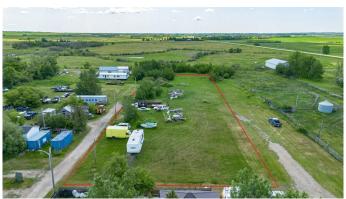

## \$50,000

0 Bedroom, 0.00 Bathroom, Land on 1.19 Acres

NONE, Gadsby, Alberta

Industrial Land Near Stettler – Endless
Possibilities Await
Situated just 19 km east of Stettler, this
expansive 1+ acre parcel offers great access
to major highways—Highway 12 and Highway
852—making it an ideal location for
businesses seeking to be close to major
routes.

## Key Features:

Zoning: Currently designated as Hamlet Industrial, allowing for a variety of industrial uses.

Utilities: All essential services are available at the property line, streamlining development efforts.

#### Potential Uses:

Business Ventures: Perfect for establishing new industrial operations or expanding existing ones.

Storage Solutions: Ideal for businesses in need of additional storage space.

Development Opportunities: With the right permits, this land could accommodate various commercial or industrial developments.