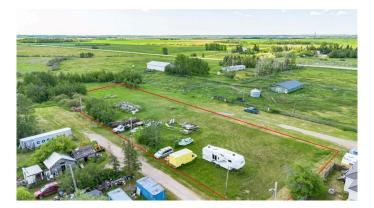

## \$50,000

0 Bedroom, 0.00 Bathroom, Land on 1.19 Acres

NONE, Gadsby, Alberta

Industrial Land Near Stettler – Endless
Possibilities Await
Situated just 19 km east of Stettler, this
expansive 1+ acre parcel offers great access
to major highways—Highway 12 and Highway
852—making it an ideal location for
businesses seeking to be close to major
routes.

## Key Features:

Zoning: Currently designated as Hamlet Industrial, allowing for a variety of industrial uses.

Utilities: All essential services are available at the property line, streamlining development efforts.

#### Potential Uses:

Business Ventures: Perfect for establishing new industrial operations or expanding existing ones.

Storage Solutions: Ideal for businesses in need of additional storage space.

Development Opportunities: With the right permits, this land could accommodate various commercial or industrial developments.