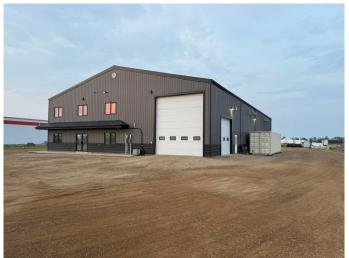

## \$1,350,000

0 Bedroom, 0.00 Bathroom, Commercial on 2.50 Acres

NONE, La Crete, Alberta

Looking for a shop to start or expand your business? This 70 by 120 shop on a 2.5 acre graveled lot just south of Rona La Crete offers a great opportunity! This structure has over 1600 sq/ft of office space built in with a large front entrance. 2 offices and 2 bathrooms downstairs, and a large coffee room, office space and full bathroom upstairs. Features a pull through 120' bay, as well as a 24', and 18' OH door on the back side for easy access. The interior shop space has overhead heat, as well as in floor heating, and air exchange fans built in. The floor has 2 u drain gutters with sumps, ensuring easy floor cleanup. Currently being leased to a trucking company, with possibility of lease continuing if buyer is interested.