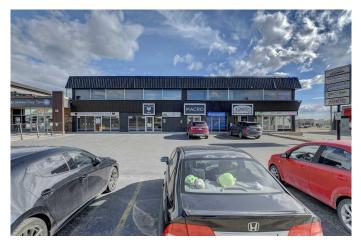

#### \$1,499,999

0 Bedroom, 0.00 Bathroom, Commercial on 0.00 Acres

VLA Montrose, Grande Prairie, Alberta

PRIME LOCATION Retail Business Centre Multi Tenanted Commercial Building generating over approx \$200,000 gross revenue a year - Prime location! The Macro Centre located on 116th and Resources Road right beside Prairie Mall Shopping Centre and all of it's foot traffic. This is a rare opportunity and offers a great chance to own a mixed use office/retail spot! With 11000 sq/ft including 11 separate office spaces upstairs and 4 ground floor retail spaces, look no further to build your portfolio and increase your passive income stream! Notable features new roof installed in 2023, long term leases in place, great for an owner operator or investor.