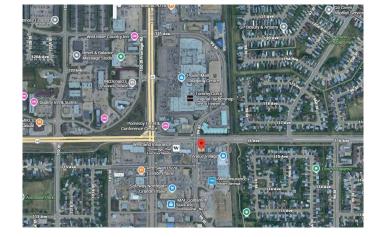

### **Community Information**

| Address     | 9823 116 Avenue |
|-------------|-----------------|
| Subdivision | VLA Montrose    |

| City<br>County<br>Province<br>Postal Code | Grande Prairie<br>Grande Prairie<br>Alberta<br>T8V 4B4 |  |
|-------------------------------------------|--------------------------------------------------------|--|
| <b>Exterior</b><br>Roof                   | Flat, Membrane                                         |  |
| Additional Information                    |                                                        |  |
| Date Listed                               | June 16th, 2025                                        |  |
| Days on Market                            | 2                                                      |  |
| Zoning                                    | CA                                                     |  |