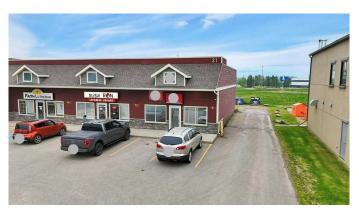

### \$19

0 Bedroom, 0.00 Bathroom, Commercial on 0.00 Acres

Beju Industrial Park, Sylvan Lake, Alberta

Now available. 1252 sqft bay space at 21 Beju Industrial Drive. This high traffic location along Hwy 20 is a great place for your business ideas. This vacant space previously facilitated a food service business and is currently set up with a walk-in cooler, overhead cooking fan and food preparation area but can be converted to fit your needs. Plenty of parking available to accommodate all of the current businesses. \$19.00 per sqft for year one plus additional rent. Landlord is willing to negotiate a fixturing period.