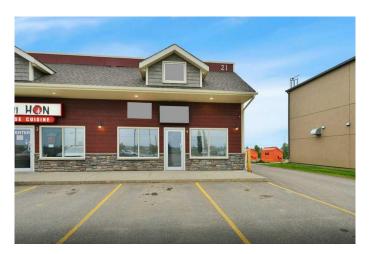

### \$19

0 Bedroom, 0.00 Bathroom, Commercial on 0.00 Acres

Beju Industrial Park, Sylvan Lake, Alberta

Now available. 1252 sqft bay space at 21 Beju Industrial Drive. This high traffic location along Hwy 20 is a great place for your business ideas. This vacant space previously facilitated a food service business and is currently set up with a walk-in cooler, overhead cooking fan and food preparation area but can be converted to fit your needs. Plenty of parking available to accommodate all of the current businesses. \$19.00 per sqft for year one plus additional rent. Landlord is willing to negotiate a fixturing period.