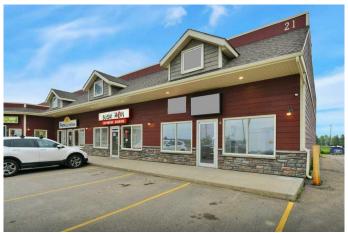

### \$19

0 Bedroom, 0.00 Bathroom, Commercial on 0.00 Acres

Beju Industrial Park, Sylvan Lake, Alberta

Now available. 1252 sqft bay space at 21 Beju Industrial Drive. This high traffic location along Hwy 20 is a great place for your business ideas. This vacant space previously facilitated a food service business and is currently set up with a walk-in cooler, overhead cooking fan and food preparation area but can be converted to fit your needs. Plenty of parking available to accommodate all of the current businesses. \$19.00 per sqft for year one plus additional rent. Landlord is willing to negotiate a fixturing period.