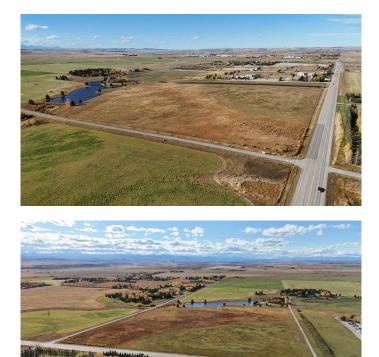

### \$7,250,000

0 Bedroom, 0.00 Bathroom, Land on 78.80 Acres

Springbank, Rural Rocky View County, Alberta

Potential for future Country Residential development land with some waterfront lots. Quick access to Trans Canada Highway and schools with mountain views. Allocation of potable and consumable water license for 6 acre feet secured and included in the purchase price.