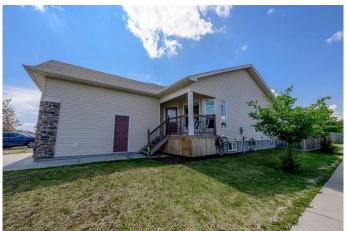

## \$435,000

4 Bedroom, 3.00 Bathroom, 1,099 sqft Residential on 0.11 Acres

Westpointe., Grande Prairie, Alberta

Welcome Home, to this 4-level split situated on a corner lot in the desirable Westpointe subdivision of Grande Prairie. Offering 4 bedrooms and 3 bathrooms, this residence is perfect for families. As you enter through the covered front porch, you're greeted by a bright and inviting living room that flows into the white kitchen, with green accent island complete with stainless steel appliances. The kitchen provides access to the back deck and fully fenced yard, ideal for outdoor gatherings and relaxation. Upstairs, the master suite boasts a 3-piece ensuite and double closets, ensuring ample storage. Two additional bedrooms and a full bathroom complete the upper level. The third level features an oversized bonus/family room, a fourth bedroom, and a third full bathroom, providing space and privacy for all family members. The fourth level houses the laundry area and remains open for future development, allowing you to customize the space to suit your needs. This home is complemented by a double 24x22 garage with radiant heat and an 8-foot door, providing ample space for vehicles and storage. The 42' gated RV parking pad offers additional convenience for recreational vehicle owners. Located in Westpointe, this home is within walking distance to developed parks and is close to essential amenities such as grocery stores, shopping centers, schools, and public transit options. The neighborhood offers a peaceful and family-friendly environment, making it an ideal place to call home. Don't