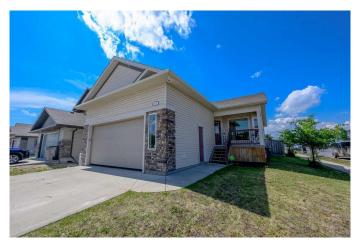

## \$435,000

4 Bedroom, 3.00 Bathroom, 1,099 sqft Residential on 0.11 Acres

Westpointe., Grande Prairie, Alberta

Welcome Home, to this 4-level split situated on a corner lot in the desirable Westpointe subdivision of Grande Prairie. Offering 4 bedrooms and 3 bathrooms, this residence is perfect for families. As you enter through the covered front porch, you're greeted by a bright and inviting living room that flows into the white kitchen, with green accent island complete with stainless steel appliances. The kitchen provides access to the back deck and fully fenced yard, ideal for outdoor gatherings and relaxation. Upstairs, the master suite boasts a 3-piece ensuite and double closets, ensuring ample storage. Two additional bedrooms and a full bathroom complete the upper level. The third level features an oversized bonus/family room, a fourth bedroom, and a third full bathroom, providing space and privacy for all family members. The fourth level houses the laundry area and remains open for future development, allowing you to customize the space to suit your needs. This home is complemented by a double 24x22 garage with radiant heat and an 8-foot door, providing ample space for vehicles and storage. The 42' gated RV parking pad offers additional convenience for recreational vehicle owners. Located in Westpointe, this home is within walking distance to developed parks and is close to essential amenities such as grocery stores, shopping centers, schools, and public transit options. The neighborhood offers a peaceful and family-friendly environment, making it an ideal place to call home. Don't