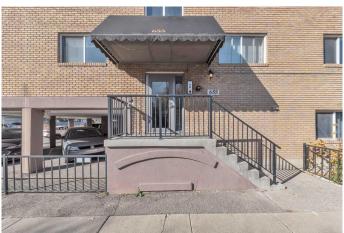

#### \$220,000

1 Bedroom, 1.00 Bathroom, 655 sqft Residential on 0.00 Acres

Bridgeland/Riverside, Calgary, Alberta

Welcome to this stunning main-floor end unit in a desirable low-rise concrete building located in the sought-after community of Bridgeland/Riverside! Fully renovated and freshly painted, this apartment boasts laminate flooring and ceramic tile throughout. It features 1 spacious bedroom, 1 full bathroom, and convenient in-suite storage. The beautiful maple kitchen offers ample cupboard and counter space, black appliances, and a built-in wine rack, all overlooking the spacious living roomâ€"ideal for entertaining. Step through the sliding doors from the living room to your private, fenced yard, perfect for enjoying morning coffee, soaking up the sun, or hosting evening BBQs with friends. The patio is shaded by mature trees, offering serene community views. The generous master bedroom is filled with natural light and includes an impressive walk-in closet and a convenient walk-through laundry area. Additional highlights include a 4-piece bathroom, in-suite laundry, one designated parking stall suitable for a truck, and plenty of street parking for guests. This condo's unbeatable location is within walking distance of everything you needâ€"organic markets, city transit, and downtown. Nearby, you'll find a playground, popular spots like UNA Restaurant, Phil & Sebastian Coffee, East Village, and the scenic river pathways. Just minutes from Deerfoot Trail, Memorial Drive, and Edmonton Trail, this property offers both convenience and charm. Don't miss your opportunity to make this