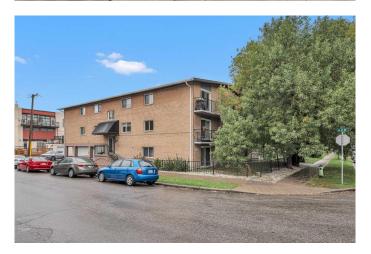

# \$220,000 - 101, 655 Meredith Road Ne, Calgary

MLS® #A2231413

#### \$220,000

1 Bedroom, 1.00 Bathroom, 655 sqft Residential on 0.00 Acres

Bridgeland/Riverside, Calgary, Alberta

Welcome to this stunning main-floor end unit in a desirable low-rise concrete building located in the sought-after community of Bridgeland/Riverside! Fully renovated and freshly painted, this apartment boasts laminate flooring and ceramic tile throughout. It features 1 spacious bedroom, 1 full bathroom, and convenient in-suite storage. The beautiful maple kitchen offers ample cupboard and counter space, black appliances, and a built-in wine rack, all overlooking the spacious living roomâ€"ideal for entertaining. Step through the sliding doors from the living room to your private, fenced yard, perfect for enjoying morning coffee, soaking up the sun, or hosting evening BBQs with friends. The patio is shaded by mature trees, offering serene community views. The generous master bedroom is filled with natural light and includes an impressive walk-in closet and a convenient walk-through laundry area. Additional highlights include a 4-piece bathroom, in-suite laundry, one designated parking stall suitable for a truck, and plenty of street parking for guests. This condo's unbeatable location is within walking distance of everything you needâ€"organic markets, city transit, and downtown. Nearby, you'll find a playground, popular spots like UNA Restaurant, Phil & Sebastian Coffee, East Village, and the scenic river pathways. Just minutes from Deerfoot Trail, Memorial Drive, and Edmonton Trail, this property offers both convenience and charm. Don't miss your opportunity to make this