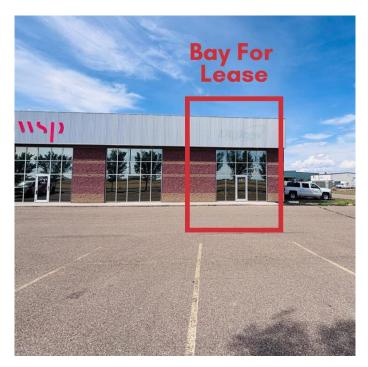

## \$10 - 107, 1222 Brier Park Road Nw, Medicine Hat

MLS® #A2231385

## \$10

0 Bedroom, 0.00 Bathroom, Commercial on 0.00 Acres

Brier Park Industrial, Medicine Hat, Alberta

2,000 square foot showcase industrial bay for lease! Terrific location that provides exceptional visibility as located on Brier Park Road NW. Bay has large front open space with washroom and rear shop area complete with work area and shelving. Equipped with AC, furnace, radiant heat, floor drain and 14'x14' OH door. Rear alley access. Professionally managed building. Asking \$10NNN plus est. occupancy costs or a total monthly rent of \$2,291.67 per month, plus separately metered utilities. Immediate possession, call an agent today to view!