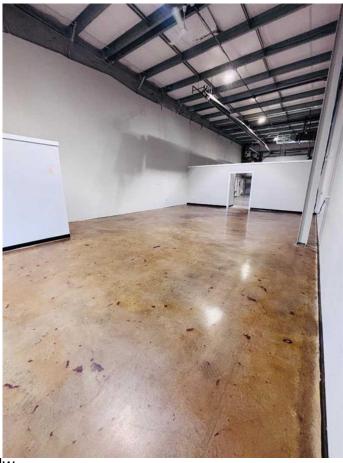

## \$10

0 Bedroom, 0.00 Bathroom, Commercial on 0.00 Acres

Brier Park Industrial, Medicine Hat, Alberta

2,000 square foot showcase industrial bay for lease! Terrific location that provides exceptional visibility as located on Brier Park Road NW. Bay has large front open space with washroom and rear shop area complete with work area and shelving. Equipped with AC, furnace, radiant heat, floor drain and 14'x14' OH door. Rear alley access. Professionally managed building. Asking \$10NNN plus est. occupancy costs or a total monthly rent of \$2,291.67 per month, plus separately metered utilities. Immediate possession, call an agent today to view!