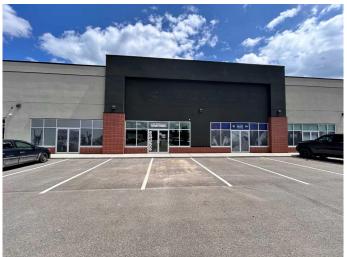

#### \$24

0 Bedroom, 0.00 Bathroom, Commercial on 0.04 Acres

Kingsview Industrial Park, Airdrie, Alberta

Main floor Commercial Bay for lease including 1475 sqft of open space. There are plenty of opportunities to complete a custom-built space for your business. This unit also comes complete with a washroom, great lighting and a large store front. The current zoning is IB-1 in this mixed-use complex with many classifications for your business including Business Support, Financial Services, Health Care Limited, Office, Public Assembly, Restaurant and many more. There is plenty of parking and great access off the new 40th Ave overpass. Monthly lease cost is Net lease \$2950.00 + \$230.00 condo fee + \$275.00 prop tax =\$3455.00 Plus gst, plus utilities, plus internet.