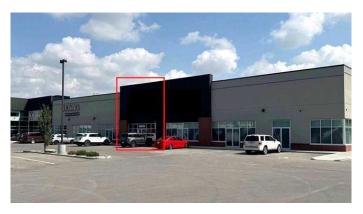

#### \$24

0 Bedroom, 0.00 Bathroom, Commercial on 0.04 Acres

Kingsview Industrial Park, Airdrie, Alberta

Main floor Commercial Bay for lease including 1475 sqft of open space. There are plenty of opportunities to complete a custom-built space for your business. This unit also comes complete with a washroom, great lighting and a large store front. The current zoning is IB-1 in this mixed-use complex with many classifications for your business including Business Support, Financial Services, Health Care Limited, Office, Public Assembly, Restaurant and many more. There is plenty of parking and great access off the new 40th Ave overpass. Monthly lease cost is Net lease \$2950.00 + \$230.00 condo fee + \$275.00 prop tax =\$3455.00 Plus gst, plus utilities, plus internet.

## **Community Information**

Address 3161, 2920 Kingsview Boulevard Se

Kingsview Industrial Park Subdivision

City Airdrie County Airdrie **Province** Alberta

Postal Code T4A 0A9