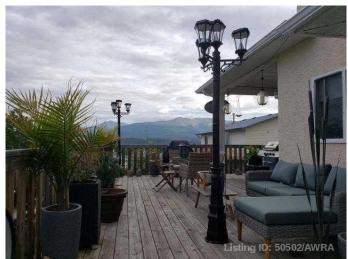

#### \$520,000

5 Bedroom, 3.00 Bathroom, 1,889 sqft Residential on 0.20 Acres

NONE, Grande Cache, Alberta

Great home in Great location. With over 1800 sq ft on the top 2 levels. Total of 5 bedrooms, 4 bathrooms with lots of room for the whole family. There has been over \$100,000.00 in extensive renovations to the property. The property has been updated throughout. Some of the upgrades have been flooring, paint, New Cabinets and Quartz Counters and Butcher block Island, Bathrooms, Lighting, and all the appliances. There is in floor heating downstairs. There is an oversized double driveway and Lots of room to park the RV in the back yard or on the side of the home. Easy access to the back yard from the alley. Come take a look at that great property and make this your forever home. Seller is a licenced Realtor in the province of Alberta.