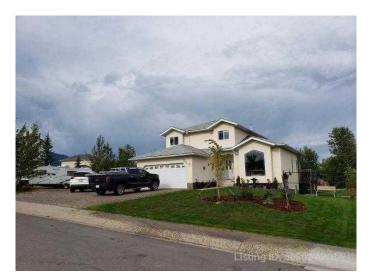

# \$520,000 - 9329 Berge Drive, Grande Cache

MLS® #A2231127

#### \$520,000

5 Bedroom, 3.00 Bathroom, 1,889 sqft Residential on 0.20 Acres

NONE, Grande Cache, Alberta

Great home in Great location. With over 1800 sq ft on the top 2 levels. Total of 5 bedrooms, 4 bathrooms with lots of room for the whole family. There has been over \$100,000.00 in extensive renovations to the property. The property has been updated throughout. Some of the upgrades have been flooring, paint, New Cabinets and Quartz Counters and Butcher block Island, Bathrooms, Lighting, and all the appliances. There is in floor heating downstairs. There is an oversized double driveway and Lots of room to park the RV in the back yard or on the side of the home. Easy access to the back yard from the alley. Come take a look at that great property and make this your forever home. Seller is a licenced Realtor in the province of Alberta.