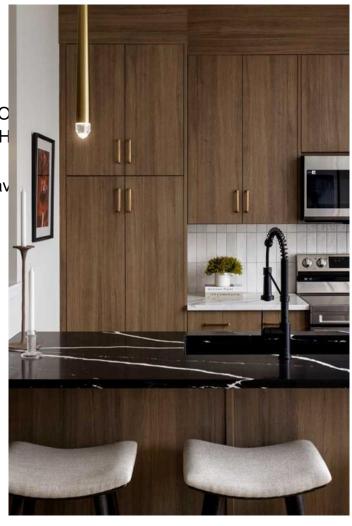

At the heart of the home is a contemporary kitchen with quartz countertops, a central island, and sleek cabinetry, offering both functionality and style. At the back, a double detached garage provides secure parking and extra storage while maintaining the home's clean curb appeal.