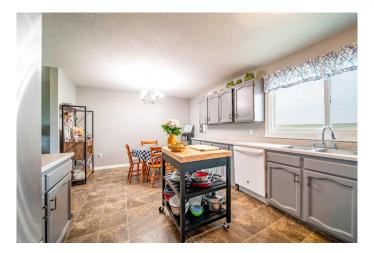

# Interior

| Interior Features | Laminate Counters, Storage, Vinyl Windows               |
|-------------------|---------------------------------------------------------|
| Appliances        | Dishwasher, Dryer, Electric Stove, Refrigerator, Washer |
| Heating           | Forced Air, Natural Gas                                 |
| Cooling           | Central Air                                             |
| Has Basement      | Yes                                                     |
| Basement          | Full, Unfinished                                        |