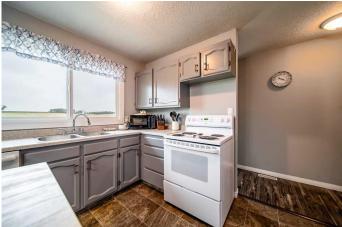

# Interior

| Interior Features | Laminate Counters, Storage, Vinyl Windows               |
|-------------------|---------------------------------------------------------|
| Appliances        | Dishwasher, Dryer, Electric Stove, Refrigerator, Washer |
| Heating           | Forced Air, Natural Gas                                 |
| Cooling           | Central Air                                             |
| Has Basement      | Yes                                                     |
| Basement          | Full, Unfinished                                        |