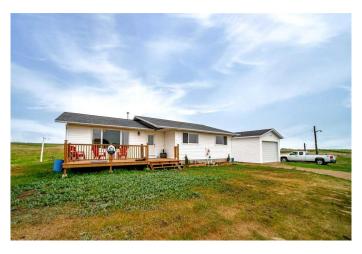

#### \$519,900

4 Bedroom, 2.00 Bathroom, 1,450 sqft Residential on 26.19 Acres

NONE, Rural Wainwright No. 61, M.D. of, Alberta

Country Living Just 15 Minutes from Wainwright! Discover the perfect blend of space, privacy, and convenience with this well-kept 1450 sq. ft. bungalow situated on 26.19 beautifully treed acres with plenty of pasture. This charming home offers comfortable main floor living with a spacious layout, ideal for families or those looking to enjoy country life close to town. New furnace and central air recently installed. Outside, you'll find a new 28' x 30' detached heated garage with soaring 16 ft ceilingsâ€"perfect for storing large equipment, working on projects, or housing recreational vehicles. The yard is nicely maintained, offering plenty of space to garden, play, or simply relax and take in the peaceful surroundings. Whether you're looking to escape the city, start a hobby farm, or just enjoy wide open spaces, this property delivers on all frontsâ€"a rare opportunity only 15 minutes from Wainwright!

#### **Essential Information**

| MLS® #    | A2231008  |
|-----------|-----------|
| Price     | \$519,900 |
| Bedrooms  | 4         |
| Bathrooms | 2.00      |

| Full Baths     | 1                                |
|----------------|----------------------------------|
| Half Baths     | 1                                |
| Square Footage | 1,450                            |
| Acres          | 26.19                            |
| Year Built     | 1972                             |
| Туре           | Residential                      |
| Sub-Type       | Detached                         |
| Style          | Acreage with Residence, Bungalow |
| Status         | Active                           |

## Exterior

| Exterior Features | Garden, Private Entrance, Private Yard, Rain Gutters                             |  |
|-------------------|----------------------------------------------------------------------------------|--|
| Lot Description   | Back Yard, Front Yard, Irregular Lot, Landscaped, Lawn, Pasture, Secluded, Brush |  |
| Roof              | Asphalt Shingle                                                                  |  |
| Construction      | Wood Frame                                                                       |  |
| Foundation        | Poured Concrete                                                                  |  |