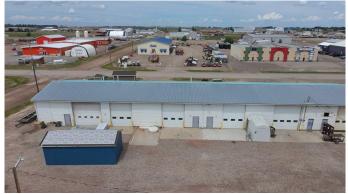

#### NONE, Taber, Alberta

Fantastic opportunity to own a large shop in Taber's industrial area. Featuring 5 bays measuring 30' x 30' with office spaces of 30' x 20', another 40' x 30' bay and two more 30' x 32' bays that were once used as a car wash. A few updates have been done over the years including a metal clad roof, windows, man doors, some overhead doors, some cement work, radiant heaters in 3 bays and electric baseboard heaters in front offices. Sitting on 1.13 acres, this could be just what you've been looking for!