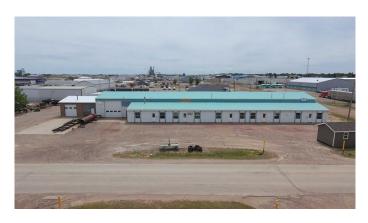

#### NONE, Taber, Alberta

Fantastic opportunity to own a large shop in Taber's industrial area. Featuring 5 bays measuring 30' x 30' with office spaces of 30' x 20', another 40' x 30' bay and two more 30' x 32' bays that were once used as a car wash. A few updates have been done over the years including a metal clad roof, windows, man doors, some overhead doors, some cement work, radiant heaters in 3 bays and electric baseboard heaters in front offices. Sitting on 1.13 acres, this could be just what you've been looking for!

#### **Essential Information**

| MLS® #     | A2230951    |
|------------|-------------|
| Price      | \$1,150,000 |
| Bathrooms  | 0.00        |
| Acres      | 1.13        |
| Year Built | 1979        |
| Туре       | Commercial  |
| Sub-Type   | Industrial  |
| Status     | Active      |