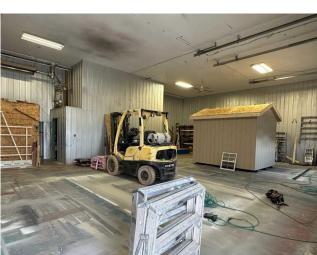

#### NONE, Taber, Alberta

Fantastic opportunity to own a large shop in Taber's industrial area. Featuring 5 bays measuring 30' x 30' with office spaces of 30' x 20', another 40' x 30' bay and two more 30' x 32' bays that were once used as a car wash. A few updates have been done over the years including a metal clad roof, windows, man doors, some overhead doors, some cement work, radiant heaters in 3 bays and electric baseboard heaters in front offices. Sitting on 1.13 acres, this could be just what you've been looking for!