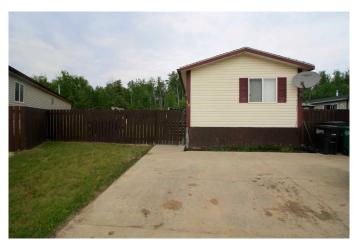

# \$174,900 - 16 Dragonfly Crescent, High Level

MLS® #A2230815

# \$174,900

3 Bedroom, 2.00 Bathroom, 1,152 sqft Residential on 0.14 Acres

NONE, High Level, Alberta

HONEY STOP THE CAR!!! Not that often do homes become available in this sought-after neighbourhood backing onto greenspace with majestic trees as your backdrop and the walking trails. This wonderful 3 bedroom 2 bathroom home showcases a great eat-in Kitchen with plenty of cupboard space, open the patio doors unto the ultimate deck for the Sunday family B.B.Q's, the Sitting Room offers wall space to display all of your pictures. The Primary Suite offers a fabulous closet and after a day of gardening and a leisure walk relax in the tub. This property boasts a huge deck for the long northern summers and is home to a OVER-SIZED fenced yard with lots of room for your little ones or 4 legged friends to play around in . Do your little ones enjoy going to the park? There is a little people park a skip and a hop away from this home. What are you waiting for? Start packing today.

#### **Exterior**

Exterior Features Fire Pit, Private Yard

Lot Description Back Yard, Landscaped, No Neighbours Behind, Wedge Shaped Lot

Roof Asphalt Shingle

Construction Vinyl Siding

Foundation Block