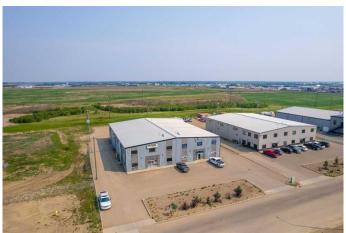

# **\$13 - A, 7214 56 Street, Lloydminster**

MLS® #A2230624

\$13

0 Bedroom, 0.00 Bathroom, Commercial on 0.50 Acres

NONE, Lloydminster, Alberta

Introducing a prime industrial building conveniently located with easy access to highways 16 and 17. This 6000 square foot steel frame structure offers ample parking and is equipped with two 16' overhead grade doors, ensuring smooth operations for various industrial needs, thanks to its versatile I2 zoning.

Inside, the air-conditioned space includes three well-sized offices, a welcoming reception area, and a space that can serve as a coffee room or boardroom, perfect for meetings or breaks. Additionally, the building features a mezzanine level that provides extra storage space, making it a practical choice for businesses looking for efficiency and organization.

This property is ideal for companies seeking a functional and accessible location to thrive in a bustling industrial area. Whether you're setting up a new operation or expanding your business, this building is designed to accommodate a range of industrial activities.