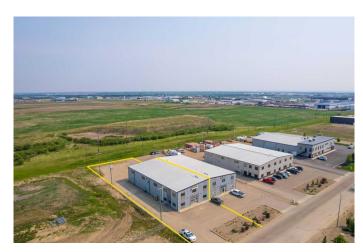

# **\$13 - A, 7214 56 Street, Lloydminster**

MLS® #A2230624

\$13

0 Bedroom, 0.00 Bathroom, Commercial on 0.50 Acres

NONE, Lloydminster, Alberta

Introducing a prime industrial building conveniently located with easy access to highways 16 and 17. This 6000 square foot steel frame structure offers ample parking and is equipped with two 16' overhead grade doors, ensuring smooth operations for various industrial needs, thanks to its versatile I2 zoning.

# **Community Information**

Address A, 7214 56 Street

Subdivision NONE

City Lloydminster
County Lloydminster

Province Alberta
Postal Code T9V 3N6