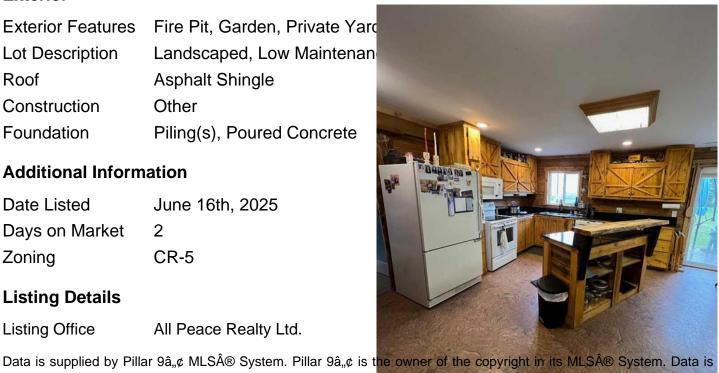

### **Exterior**

**Exterior Features** Fire Pit, Garden, Private Yard

Lot Description Landscaped, Low Maintenan

Roof Asphalt Shingle

Construction Other

Foundation Piling(s), Poured Concrete

#### **Additional Information**

**Date Listed** June 16th, 2025

Days on Market 2

CR-5 Zoning

# **Listing Details**

**Listing Office** All Peace Realty Ltd.

deemed reliable but is not guaranteed accurate by Pillar 9â,¢. The trademarks MLS®, Multiple Listing Service® and the associated logos are owned by The Canadian Real Estate Association (CREA) and identify the quality of services provided by real estate professionals who are members of CREA. Used under license.