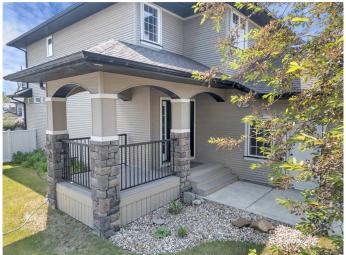

### \$535,000

3 Bedroom, 3.00 Bathroom, 1,808 sqft Residential on 0.15 Acres

Westlake, Red Deer, Alberta

This elegant two-storey home is set on an oversized lot in a sought-after crescent in the desirable Westlake neighbourhood. It boasts strong curb appeal with an extended covered front porch and dual garage doors. Inside, the entryway leads to a bright, open-concept kitchen, living, and dining area. The kitchen is equipped with ample cabinetry, a centre island, a pantry, and an upgraded stainless steel appliance package. The dining area is surrounded by windows that overlook the sunny south-facing backyard, while the living room features a stylish gas fireplaceâ€"creating a welcoming space for entertaining family or friends. A mudroom/laundry area and a two-piece bathroom complete the main level. Thin plank hardwood flooring flows through most of the main floor, up the stairs, and into the primary bedroom. Upstairs, the spacious primary suite includes a walk-in closet and a five-piece ensuite with dual sinks and a corner jetted tub. Two additional bedrooms and a four-piece bathroom round out the upper level. The basement is open for development and already includes operational in-floor heating. The hot water tank was replaced approximately three years ago. The heated front-attached garage includes a corner workbench for added functionality. The backyard features a deck, vinyl fencing, an included shed, mature trees and shrubs, and plenty of space for kids or pets to enjoy. Just steps from the scenic trails and amenities of