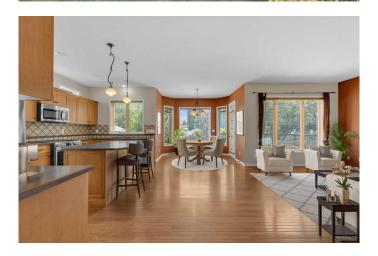

### \$535,000

3 Bedroom, 3.00 Bathroom, 1,808 sqft Residential on 0.15 Acres

Westlake, Red Deer, Alberta

This elegant two-storey home is set on an oversized lot in a sought-after crescent in the desirable Westlake neighbourhood. It boasts strong curb appeal with an extended covered front porch and dual garage doors. Inside, the entryway leads to a bright, open-concept kitchen, living, and dining area. The kitchen is equipped with ample cabinetry, a centre island, a pantry, and an upgraded stainless steel appliance package. The dining area is surrounded by windows that overlook the sunny south-facing backyard, while the living room features a stylish gas fireplaceâ€"creating a welcoming space for entertaining family or friends. A mudroom/laundry area and a two-piece bathroom complete the main level. Thin plank hardwood flooring flows through most of the main floor, up the stairs, and into the primary bedroom. Upstairs, the spacious primary suite includes a walk-in closet and a five-piece ensuite with dual sinks and a corner jetted tub. Two additional bedrooms and a four-piece bathroom round out the upper level. The basement is open for development and already includes operational in-floor heating. The hot water tank was replaced approximately three years ago. The heated front-attached garage includes a corner workbench for added functionality. The backyard features a deck, vinyl fencing, an included shed, mature trees and shrubs, and plenty of space for kids or pets to enjoy. Just steps from the scenic trails and amenities of