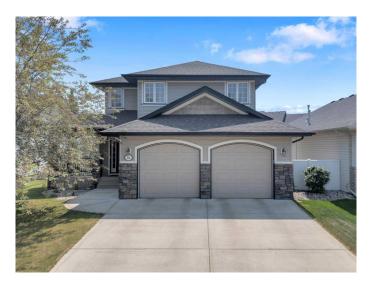

### \$535,000

3 Bedroom, 3.00 Bathroom, 1,808 sqft Residential on 0.15 Acres

Westlake, Red Deer, Alberta

This elegant two-storey home is set on an oversized lot in a sought-after crescent in the desirable Westlake neighbourhood. It boasts strong curb appeal with an extended covered front porch and dual garage doors. Inside, the entryway leads to a bright, open-concept kitchen, living, and dining area. The kitchen is equipped with ample cabinetry, a centre island, a pantry, and an upgraded stainless steel appliance package. The dining area is surrounded by windows that overlook the sunny south-facing backyard, while the living room features a stylish gas fireplaceâ€"creating a welcoming space for entertaining family or friends. A mudroom/laundry area and a two-piece bathroom complete the main level. Thin plank hardwood flooring flows through most of the main floor, up the stairs, and into the primary bedroom. Upstairs, the spacious primary suite includes a walk-in closet and a five-piece ensuite with dual sinks and a corner jetted tub. Two additional bedrooms and a four-piece bathroom round out the upper level. The basement is open for development and already includes operational in-floor heating. The hot water tank was replaced approximately three years ago. The heated front-attached garage includes a corner workbench for added functionality. The backyard features a deck, vinyl fencing, an included shed, mature trees and shrubs, and plenty of space for kids or pets to enjoy. Just steps from the scenic trails and amenities of