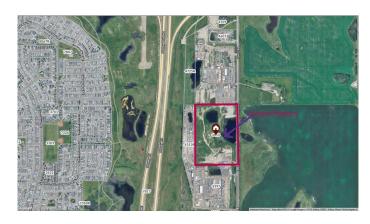

### \$6,999,900

0 Bedroom, 0.00 Bathroom, Land on 27.99 Acres

NONE, Calgary, Alberta

Unlock the potential of this exceptional 27.92-acre parcel of industrial land, ideally situated within the Calgary city limits. Whether you're looking to expand your business, invest in future development, or establish a strategic logistics hub, this property offers unmatched value and versatility. With Calgary's continued growth and industrial demand, this is a rare opportunity to secure a large land holding in a high-demand area. Suitable for a wide range of industrial uses including outside storage, trucking yard, logistics operations, and more. Just 4 minutes to Highway 1, 15 minutes to Calgary International Airport, and 20 minutes to Downtown Calgary.