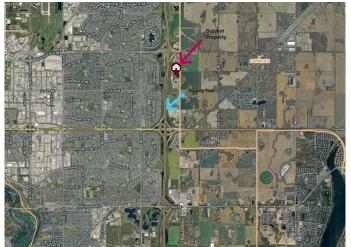

### \$6,999,900

0 Bedroom, 0.00 Bathroom, Land on 27.99 Acres

NONE, Calgary, Alberta

Unlock the potential of this exceptional 27.92-acre parcel of industrial land, ideally situated within the Calgary city limits. Whether you're looking to expand your business, invest in future development, or establish a strategic logistics hub, this property offers unmatched value and versatility. With Calgary's continued growth and industrial demand, this is a rare opportunity to secure a large land holding in a high-demand area. Suitable for a wide range of industrial uses including outside storage, trucking yard, logistics operations, and more. Just 4 minutes to Highway 1, 15 minutes to Calgary International Airport, and 20 minutes to Downtown Calgary.