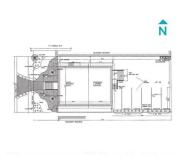

rochure Link for more details\*\* First time ever to market as a commercial offering. The original structure was built in 1900 and then fully redeveloped and expanded in size in 1999. Pride of ownership is evident throughout and the interior design and layout provides a high end client experience well suited for any type of owner/occupier professional service office including law, accounting and wealth management. The building is well parked with both onsite staff parking and ample free street parking for clients and visitors. Despite only being a four minute drive from Calgary's downtown core, the property is located in a very convenient and non-congested area just off of 17th Avenue SW. Additionally, the property is only a 7 minute walk to the Shaganappi Point LRT station.



Site Plan



Floor Plans



Built in 1900

### **Essential Information**

| MLS® #     | A2227810    |
|------------|-------------|
| Price      | \$1,950,000 |
| Bathrooms  | 0.00        |
| Acres      | 0.14        |
| Year Built | 1900        |

| Туре     | Commercial |
|----------|------------|
| Sub-Type | Office     |
| Status   | Active     |

# **Community Information**

| Address     | 1912 26a Street Sw  |
|-------------|---------------------|
| Subdivision | Killarney/Glengarry |
| City        | Calgary             |
| County      | Calgary             |
| Province    | Alberta             |
| Postal Code | T3E 2B7             |

## **Additional Information**

| Date Listed    | June 16th, 2025 |
|----------------|-----------------|
| Days on Market | 2               |
| Zoning         |