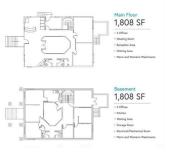

r more details\*\* First time ever to market as a commercial offering. The original structure was built in 1900 and then fully redeveloped and expanded in size in 1999. Pride of ownership is evident throughout and the interior design and layout provides a high end client experience well suited for any type of owner/occupier professional service office including law, accounting and wealth management. The building is well parked with both onsite staff parking and ample free street parking for clients and visitors. Despite only being a four minute drive from Calgary's downtown core, the property is located in a very convenient and non-congested area just off of 17th Avenue SW. Additionally, the property is only a 7 minute walk to the Shaganappi Point LRT station.



Site Plan



Floor Plans



Built in 1900

### **Essential Information**

| MLS® #     | A2227810    |
|------------|-------------|
| Price      | \$1,950,000 |
| Bathrooms  | 0.00        |
| Acres      | 0.14        |
| Year Built | 1900        |

| Туре     | Commercial |
|----------|------------|
| Sub-Type | Office     |
| Status   | Active     |

# **Community Information**

| Address     | 1912 26a Street Sw  |
|-------------|---------------------|
| Subdivision | Killarney/Glengarry |
| City        | Calgary             |
| County      | Calgary             |
| Province    | Alberta             |
| Postal Code | T3E 2B7             |

## **Additional Information**

| Date Listed    | June 16th, 2025 |
|----------------|-----------------|
| Days on Market | 2               |
| Zoning         | MU-1 f4.5h23