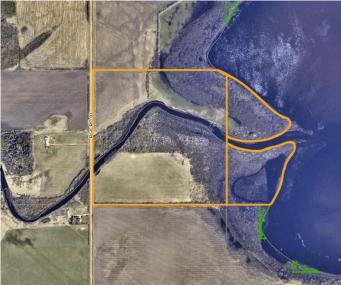

#### \$569,000

0 Bedroom, 0.00 Bathroom, Agri-Business on 229.80 Acres

NONE, La Glace, Alberta

229.8+/- Acres on 2 titles selling together as 1 parcel, 100 acres more or less being farmed. 2024 crop was canola and hay. The balance of acres are pasture, bush, creek and La Glace Lake shoreline. Excellent land for farming, pasture and recreation. Call your Realtor today for more information.