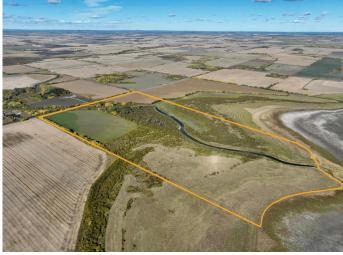

#### \$569,000

0 Bedroom, 0.00 Bathroom, Agri-Business on 229.80 Acres

NONE, La Glace, Alberta

229.8+/- Acres on 2 titles selling together as 1 parcel, 100 acres more or less being farmed. 2024 crop was canola and hay. The balance of acres are pasture, bush, creek and La Glace Lake shoreline. Excellent land for farming, pasture and recreation. Call your Realtor today for more information.