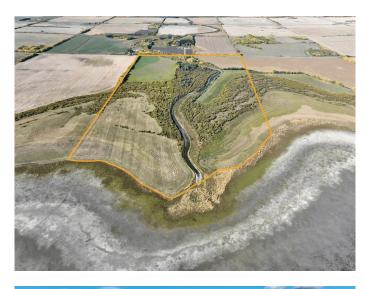

#### \$569,000

0 Bedroom, 0.00 Bathroom, Agri-Business on 229.80 Acres

NONE, La Glace, Alberta

229.8+/- Acres on 2 titles selling together as 1 parcel, 100 acres more or less being farmed. 2024 crop was canola and hay. The balance of acres are pasture, bush, creek and La Glace Lake shoreline. Excellent land for farming, pasture and recreation. Call your Realtor today for more information.