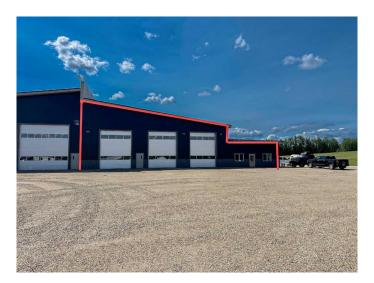

### \$22

0 Bedroom, 0.00 Bathroom, Commercial on 13.42 Acres

NONE, Grovedale, Alberta

This 12,000 sq.ft. space, part of a fully demised duplex property, features three 120-foot pull-through bays with six 18'H x 14'W overhead doors, situated on a shared 13.42-acre fenced and graveled lot in Grovedale, directly across from the Firehall. The property includes a 5-ton overhead crane, eight offices, a reception area, a boardroom, and negotiated access to a wash bay. Ideal for businesses operating on the south side of Grande Prairie, this well-equipped and rare find presents an exceptional leasing opportunity. Contact your local Commercial Realtor® today for more information or to arrange a tour.