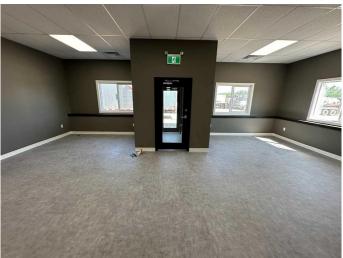

### \$22

0 Bedroom, 0.00 Bathroom, Commercial on 13.42 Acres

NONE, Grovedale, Alberta

This 12,000 sq.ft. space, part of a fully demised duplex property, features three 120-foot pull-through bays with six 18'H x 14'W overhead doors, situated on a shared 13.42-acre fenced and graveled lot in Grovedale, directly across from the Firehall. The property includes a 5-ton overhead crane, eight offices, a reception area, a boardroom, and negotiated access to a wash bay. Ideal for businesses operating on the south side of Grande Prairie, this well-equipped and rare find presents an exceptional leasing opportunity. Contact your local Commercial Realtor® today for more information or to arrange a tour.