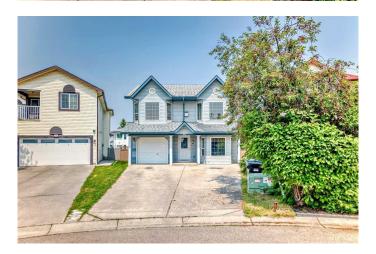

# \$589,900

5 Bedroom, 2.00 Bathroom, 1,889 sqft Residential on 0.10 Acres

Monterey Park, Calgary, Alberta

Location truly sets this property apart, with easy access to public transportation, schools, parks, the Monterey Food Centre, and just minutes to both Sunridge and East Hills Shopping Centre. Commuting is a breeze with quick access to the Trans Canada Highway and Stoney Trail. This well-maintained and versatile home offers a unique layout with an illegal suite on the lower level, ideal for extended family or rental potential. The lower level features an open-concept design connecting the kitchen, dining area, and living room. A spacious island with an eating bar enhances the kitchen's functionality, and a convenient door leads directly to the backyard. Three well-sized bedrooms and a three-piece bathroom complete this level, along with a separate washer and dryer in the utility room. The separate entrance at the landing provides access to the upper level, which includes two more bedrooms and a spacious living room centered around a cozy gas fireplace. The upper-level kitchen features stainless steel appliances and another set of washer and dryer units for added convenience. Carpeting on the upper floor and laminate and Lino/Tile combination on the lower level add comfort and practicality throughout. A single attached garage connects to the landing, and the large pie-shaped lot offers exceptional outdoor space. Enjoy the oversized back deck, approximately 27 by 14 feet. The yard is fully fenced and landscaped. Additional parking is available with a generously sized driveway.

#### **Exterior**

Exterior Features Playground, Private Yard

Lot Description Back Yard, Cul-De-Sac, Pie Shaped Lot

Roof Asphalt Shingle

Construction Concrete, Vinyl Siding

Foundation Poured Concrete