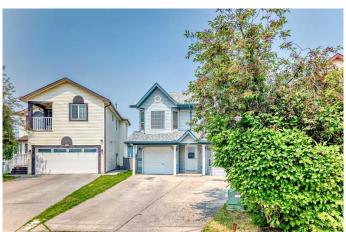

# \$589,900

5 Bedroom, 2.00 Bathroom, 1,889 sqft Residential on 0.10 Acres

Monterey Park, Calgary, Alberta

Location truly sets this property apart, with easy access to public transportation, schools, parks, the Monterey Food Centre, and just minutes to both Sunridge and East Hills Shopping Centre. Commuting is a breeze with quick access to the Trans Canada Highway and Stoney Trail. This well-maintained and versatile home offers a unique layout with an illegal suite on the lower level, ideal for extended family or rental potential. The lower level features an open-concept design connecting the kitchen, dining area, and living room. A spacious island with an eating bar enhances the kitchen's functionality, and a convenient door leads directly to the backyard. Three well-sized bedrooms and a three-piece bathroom complete this level, along with a separate washer and dryer in the utility room. The separate entrance at the landing provides access to the upper level, which includes two more bedrooms and a spacious living room centered around a cozy gas fireplace. The upper-level kitchen features stainless steel appliances and another set of washer and dryer units for added convenience. Carpeting on the upper floor and laminate and Lino/Tile combination on the lower level add comfort and practicality throughout. A single attached garage connects to the landing, and the large pie-shaped lot offers exceptional outdoor space. Enjoy the oversized back deck, approximately 27 by 14 feet. The yard is fully fenced and landscaped. Additional parking is available with a generously sized driveway.

#### **Exterior**

Exterior Features Playground, Private Yard

Lot Description Back Yard, Cul-De-Sac, Pie Shaped Lot

Roof Asphalt Shingle

Construction Concrete, Vinyl Siding

Foundation Poured Concrete