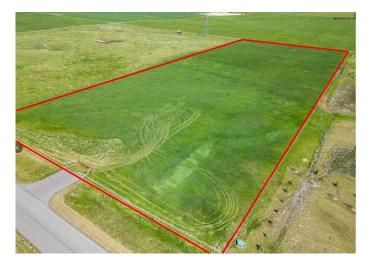

#### \$585,000

0 Bedroom, 0.00 Bathroom, Land on 6.10 Acres

NONE, Rural Foothills County, Alberta

Big Sky Views from a newly created 6.1 Acres with new impressive ranch rail fence entrance. Great opportunity to get creative and design your new home from the ground up. Minutes from Okotoks and a quick access to city; great neighbors with new builds ,good well, walkout site; yes its a nice subdivision to place your roots.

## **Exterior**

Lot Description Corner Lot, Cul-De-Sac, Gentle Sloping, Pasture, Rectangular Lot