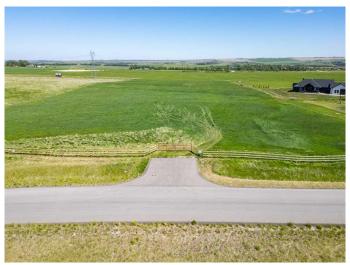

#### \$585,000

0 Bedroom, 0.00 Bathroom, Land on 6.10 Acres

NONE, Rural Foothills County, Alberta

Big Sky Views from a newly created 6.1 Acres with new impressive ranch rail fence entrance. Great opportunity to get creative and design your new home from the ground up. Minutes from Okotoks and a quick access to city; great neighbors with new builds ,good well, walkout site; yes its a nice subdivision to place your roots.

## **Exterior**

Lot Description Corner Lot, Cul-De-Sac, Gentle Sloping, Pasture, Rectangular Lot