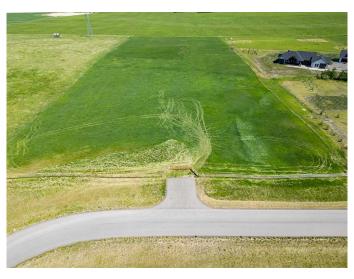

#### \$585,000

0 Bedroom, 0.00 Bathroom, Land on 6.10 Acres

NONE, Rural Foothills County, Alberta

Big Sky Views from a newly created 6.1 Acres with new impressive ranch rail fence entrance. Great opportunity to get creative and design your new home from the ground up. Minutes from Okotoks and a quick access to city; great neighbors with new builds ,good well, walkout site; yes its a nice subdivision to place your roots.

## **Exterior**

Lot Description Corner Lot, Cul-De-Sac, Gentle Sloping, Pasture, Rectangular Lot