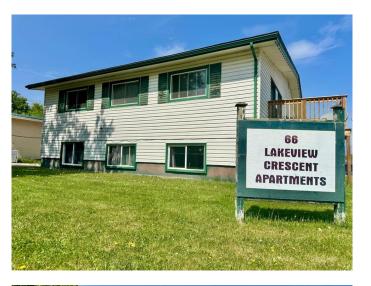

# \$520,000 - 66 Lakeview, Lac La Biche

MLS® #A2226547

## \$520,000

0 Bedroom, 0.00 Bathroom, 2,026 sqft Multi-Family on 0.33 Acres

Lac La Biche, Lac La Biche, Alberta

Don't miss this fantastic opportunity to own a fully tenanted 4-plex situated on a double lot in Lakeview Crescent, Lac La Biche! Ideally located on a corner lot with sidewalk access to the lake, downtown, McArthur Place Park, walking trails, the museum, spray park, and moreâ€"this property offers both convenience and lifestyle appeal for tenants.

The building features four self-contained suites: three 2-bedroom units and one 1-bedroom unit, all with access to a shared laundry room. There's ample on-site and street parking, plus a handy storage shed.