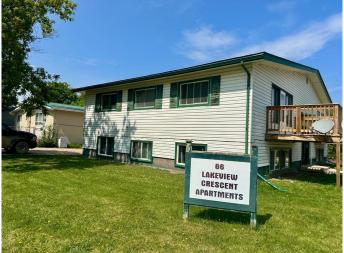

## \$520,000

0 Bedroom, 0.00 Bathroom, 2,026 sqft Multi-Family on 0.33 Acres

Lac La Biche, Lac La Biche, Alberta

Don't miss this fantastic opportunity to own a fully tenanted 4-plex situated on a double lot in Lakeview Crescent, Lac La Biche! Ideally located on a corner lot with sidewalk access to the lake, downtown, McArthur Place Park, walking trails, the museum, spray park, and moreâ€"this property offers both convenience and lifestyle appeal for tenants.

The building features four self-contained suites: three 2-bedroom units and one 1-bedroom unit, all with access to a shared laundry room. There's ample on-site and street parking, plus a handy storage shed.

Recent upgrades include a new roof (2019), hot water tank (2024), balconies (2023), renovated bathrooms, and updated windows, making this a turnkey investment. Each tenant currently pays a flat monthly rent with utilities included. The property is also equipped with fiber optic internet, outdoor plug-ins, and municipal garbage pick-up.