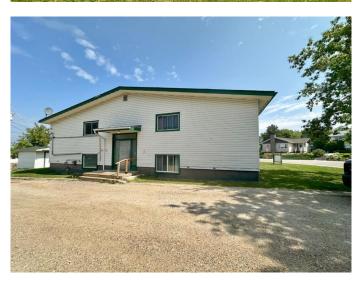

## \$520,000

0 Bedroom, 0.00 Bathroom, 2,026 sqft Multi-Family on 0.33 Acres

Lac La Biche, Lac La Biche, Alberta

Don't miss this fantastic opportunity to own a fully tenanted 4-plex situated on a double lot in Lakeview Crescent, Lac La Biche! Ideally located on a corner lot with sidewalk access to the lake, downtown, McArthur Place Park, walking trails, the museum, spray park, and moreâ€"this property offers both convenience and lifestyle appeal for tenants.

The building features four self-contained suites: three 2-bedroom units and one 1-bedroom unit, all with access to a shared laundry room. There's ample on-site and street parking, plus a handy storage shed.

#### **Exterior**

Exterior Features None

Roof Asphalt Shingle