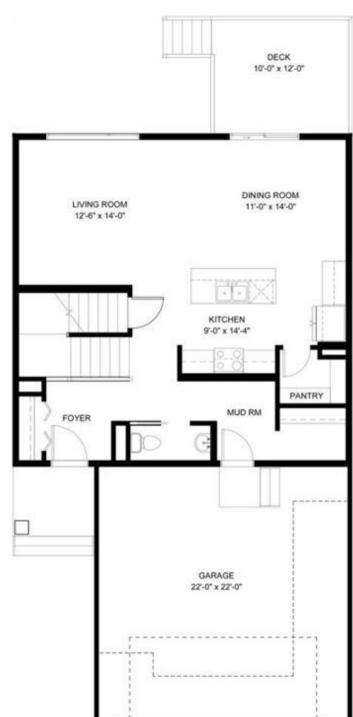

# Interior

MAIN FLOOR 827 sq. ft.

Listing Office

RE/MAX real estate central alberta

Data is supplied by Pillar 9â,¢ MLS® System. Pillar 9â,¢ is the owner of the copyright in its MLS® System. Data is deemed reliable but is not guaranteed accurate by Pillar 9â,¢. The trademarks MLS®, Multiple Listing Service® and the associated logos are owned by The Canadian Real Estate Association (CREA) and identify the quality of services provided by real estate professionals who are members of CREA. Used under license.