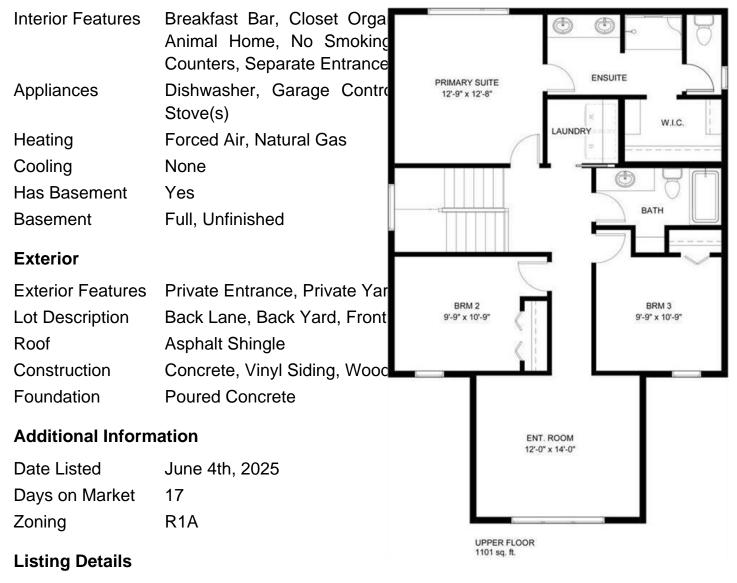

### \$569,900

3 Bedroom, 3.00 Bathroom, 1,928 sqft Residential on 0.12 Acres

Beacon Hill, Sylvan Lake, Alberta

**BRAND NEW CONSTRUCTION | AUGUST** POSSESSION - Situated in sought after Beacon Hill and only steps away from parks, playgrounds and schools, this modern 2 storey could be your family's next home! Built by Laebon Homes, this 2 storey Riley floorplan offers 1928 square feet above grade, a wide open floor plan filled with natural light, and modern finishes throughout. The kitchen is well appointed with two tone cabinetry, quartz counter tops, a large island with eating bar, stainless steel appliances, and a large walk-in pantry. The living area is spacious and bright with a large picture window overlooking the backyard, and the adjacent dining area offers access to the back deck through large sliding patio doors. Upstairs you'll find the spacious master bedroom suite with your own private 4 pce ensuite with his and hers sinks, shower, and a spacious walk-in closet. Two more bedrooms share a 4 pce bathroom, and you'll appreciate the convenience of upper floor laundry close to all the bedrooms. You'll love ending your day in the large bonus room, which makes the perfect space for family movie nights or a relaxing space to wind down. The attached garage is insulated, drywalled, and taped. If you need more space, the builder can complete the basement development for you, and allowances can also be provided for blinds, and a washer and dryer to make this a completely move in ready package. Poured concrete front driveway, front sod, and rear topsoil are included in the price and will be

## **Essential Information**

| MLS® #         | A2226367    |
|----------------|-------------|
| Price          | \$569,900   |
| Bedrooms       | 3           |
| Bathrooms      | 3.00        |
| Full Baths     | 2           |
| Half Baths     | 1           |
| Square Footage | 1,928       |
| Acres          | 0.12        |
| Year Built     | 2025        |
| Туре           | Residential |
| Sub-Type       | Detached    |
| Style          | 2 Storey    |
| Status         | Active      |

# Amenities

| Parking Spaces | 4                                                     |
|----------------|-------------------------------------------------------|
| Parking        | Concrete Driveway, Double Garage Attached, Off Street |
| # of Garages   | 2                                                     |