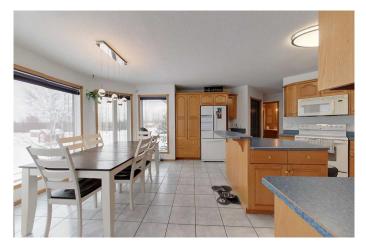

#### \$550,000

4 Bedroom, 3.00 Bathroom, 1,521 sqft Residential on 0.99 Acres

NONE, Rural Lesser Slave River No. 124, M.D. of, Alberta

IMMEDIATE POSSESSION!! Welcome to your new dream home nestled on a tranguil 0.99 acre lot in the picturesque sought after neighborhood! This stunning bungalow boasts 4 bedrooms and 3 bathrooms, perfect for your growing family or hosting guests. Enjoy the convenience of main floor laundry and plenty of natural light streaming through the many windows throughout the house. Cozy up next to the wood burning stove in the spacious in the large rec room the hosts endless entertainment possibilities. Flooring in the basement is brand new and ready for all of your families activities! Shingles, toilets, faucets, dishwasher, some windows and back door were replaced in 2020 as well. With a double attached garage, you will have ample space for all your vehicles and storage needs. Don't miss out on this opportunity to own this piece of paradise only 5 minutes from Slave Lake!

#### Interior

| Interior Features | Ceiling Fan(s), Kitchen Island                    |
|-------------------|---------------------------------------------------|
| Appliances        | Dishwasher, Dryer, Refrigerator, Stove(s), Washer |
| Heating           | Forced Air                                        |
| Cooling           | None                                              |
| Fireplace         | Yes                                               |
| # of Fireplaces   | 1                                                 |
| Fireplaces        | Basement, Wood Burning Stove                      |
| Has Basement      | Yes                                               |
| Basement          | Finished, Full                                    |