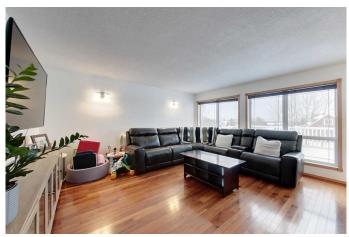

#### \$550,000

4 Bedroom, 3.00 Bathroom, 1,521 sqft Residential on 0.99 Acres

NONE, Rural Lesser Slave River No. 124, M.D. of, Alberta

IMMEDIATE POSSESSION!! Welcome to your new dream home nestled on a tranguil 0.99 acre lot in the picturesque sought after neighborhood! This stunning bungalow boasts 4 bedrooms and 3 bathrooms, perfect for your growing family or hosting guests. Enjoy the convenience of main floor laundry and plenty of natural light streaming through the many windows throughout the house. Cozy up next to the wood burning stove in the spacious in the large rec room the hosts endless entertainment possibilities. Flooring in the basement is brand new and ready for all of your families activities! Shingles, toilets, faucets, dishwasher, some windows and back door were replaced in 2020 as well. With a double attached garage, you will have ample space for all your vehicles and storage needs. Don't miss out on this opportunity to own this piece of paradise only 5 minutes from Slave Lake!

#### Interior

| Interior Features | Ceiling Fan(s), Kitchen Island                    |
|-------------------|---------------------------------------------------|
| Appliances        | Dishwasher, Dryer, Refrigerator, Stove(s), Washer |
| Heating           | Forced Air                                        |
| Cooling           | None                                              |
| Fireplace         | Yes                                               |
| # of Fireplaces   | 1                                                 |
| Fireplaces        | Basement, Wood Burning Stove                      |
| Has Basement      | Yes                                               |
| Basement          | Finished, Full                                    |