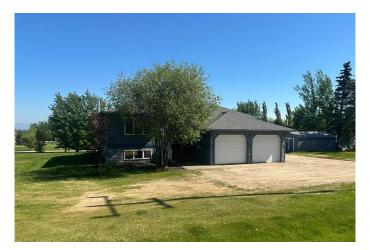

#### \$550,000

4 Bedroom, 3.00 Bathroom, 1,521 sqft Residential on 0.99 Acres

NONE, Rural Lesser Slave River No. 124, M.D. of, Alberta

IMMEDIATE POSSESSION!! Welcome to your new dream home nestled on a tranguil 0.99 acre lot in the picturesque sought after neighborhood! This stunning bungalow boasts 4 bedrooms and 3 bathrooms, perfect for your growing family or hosting guests. Enjoy the convenience of main floor laundry and plenty of natural light streaming through the many windows throughout the house. Cozy up next to the wood burning stove in the spacious in the large rec room the hosts endless entertainment possibilities. Flooring in the basement is brand new and ready for all of your families activities! Shingles, toilets, faucets, dishwasher, some windows and back door were replaced in 2020 as well. With a double attached garage, you will have ample space for all your vehicles and storage needs. Don't miss out on this opportunity to own this piece of paradise only 5 minutes from Slave Lake!

## Exterior

| Exterior Features | Fire Pit                                      |
|-------------------|-----------------------------------------------|
| Lot Description   | Back Yard, Corner Lot, Front Yard, Landscaped |
| Roof              | Asphalt Shingle                               |
| Construction      | Vinyl Siding, Wood Frame                      |
| Foundation        | Poured Concrete                               |