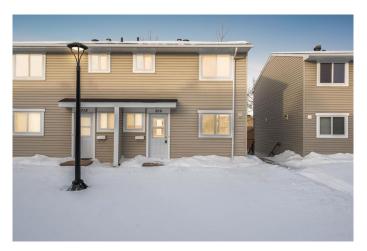

# \$99,400 - 816, 600 Signal Road, Fort McMurray

MLS® #A2225333

### \$99,400

3 Bedroom, 2.00 Bathroom, 1,055 sqft Residential on 0.00 Acres

Thickwood, Fort McMurray, Alberta

Welcome to 816-600 Signal Road: The hottest complex in Thickwood, these units have been selling and for good reason! Underground parking, fully fenced yards, plenty of lower level storage and three bedrooms plus a large living room overlooking the backyard. Enjoy the close proximity to bus stops and shopping as well as many parks trails and schools. This unit offers a lot of value for first time home buyers and investors alike - schedule a tour today.

# **Community Information**

Address 816, 600 Signal Road

Subdivision Thickwood

City Fort McMurray

County Wood Buffalo

Province Alberta
Postal Code T9H 3Z4